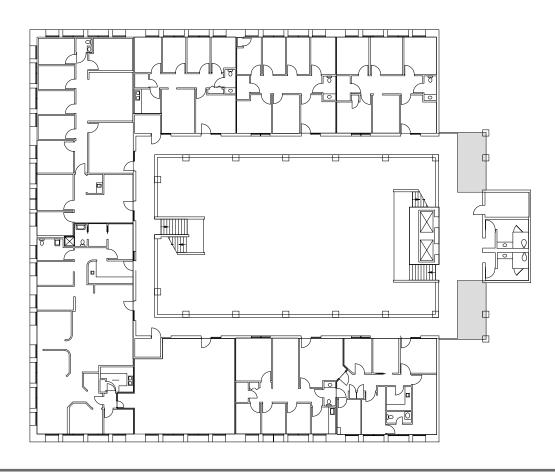

# 6550 East Broadway Road, Mesa

#### **SOUTH BUILDING**

Second Floor: ±12,649 SF Divisible