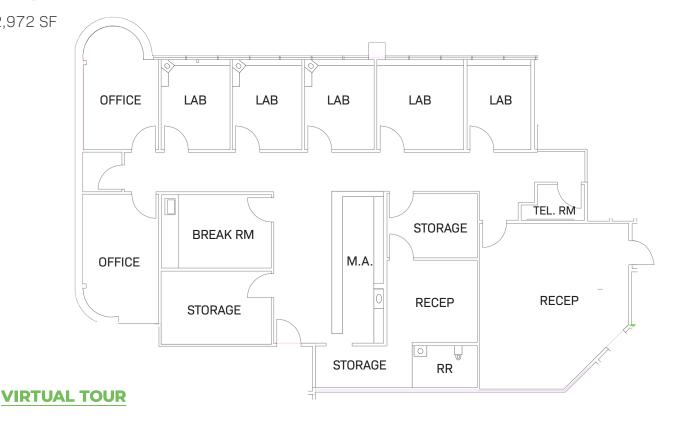

# 6550 East Broadway Road, Mesa

#### **NORTH BUILDING**

Suite 103: ±2,972 SF

Vince Femiano

Managing Director 602.954.7559 vince.femiano@transwestern.com Kate Morris

Managing Director 602.296.6369 kate.morris@transwestern.com Kevin Smigiel