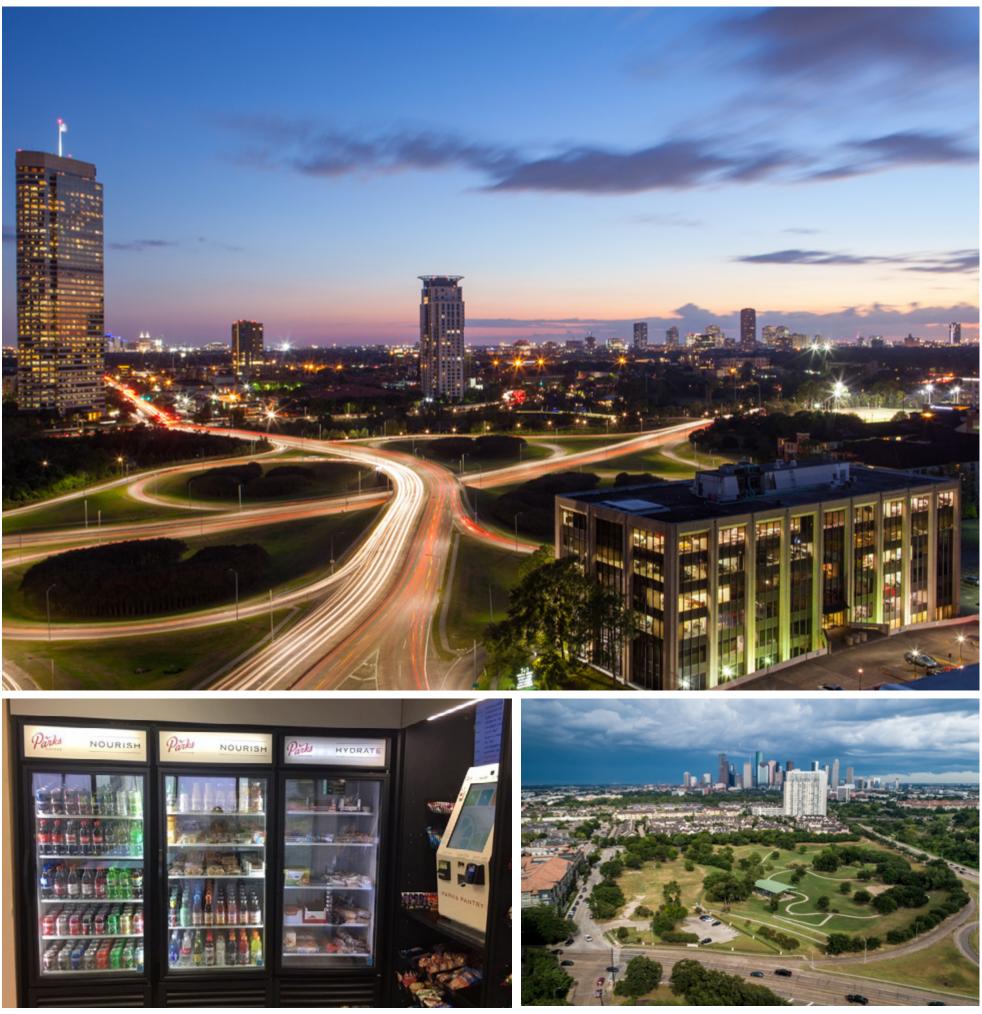

## LOCATION

Situated in the center of the city's greatest urban parks. Surrounded by a transforming Buffalo Bayou, an attrative and inviting gateway into downtown. With views of beautiful green scenery and the Houston skyline.

## BUFFALO BAYOU PARK

Only a 10-minute walk from 100 Waugh, enjoy breathtaking views from the 160-acre Buffalo Bayou Park where you can walk, run, cycle, paddle and visit any of the historic sites Buffalo Bayou has to offer.

# AMENITIES

100 Waugh is within close proximity to Washington/Heights, Downtown and the Inner Loop's fine restaurants and offers some of the city's local boutique hotels.