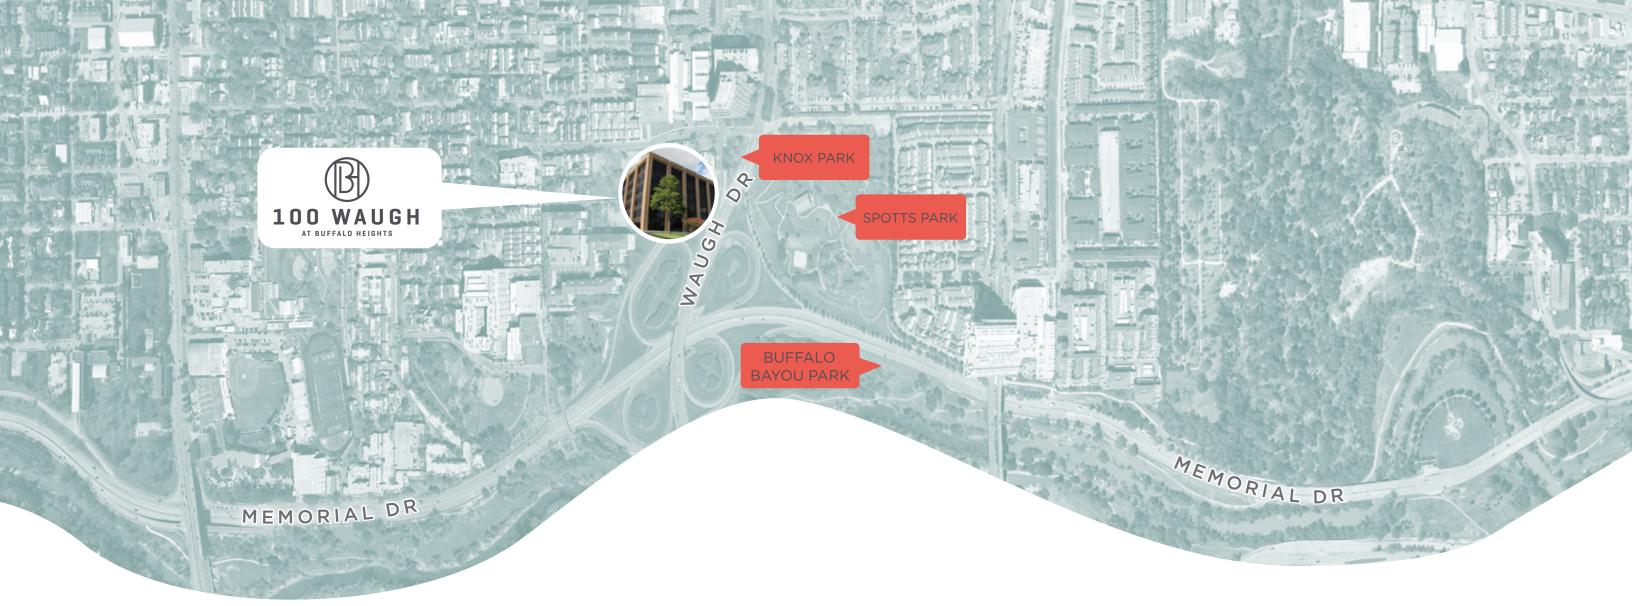

### **100 WAUGH** AT BUFFALO HEIGHTS

100 Waugh is situated in the center of the city's greatest urban parks. Surrounded by a transforming Buffalo Bayou, an attractive and inviting gateway into downtown.

## LOCATION

Situated in the center of the city's greatest urban parks. Surrounded by a transforming Buffalo Bayou, an attrative and inviting gateway into downtown. With views of beautiful green scenery and the Houston skyline.

OF CBD, MEDICAL CENTER, GREENWAY AND GALLERIA

#### PROXIMITY TO Houston's finest parks

5+ Miles sandy reed memorial hike/bike trail