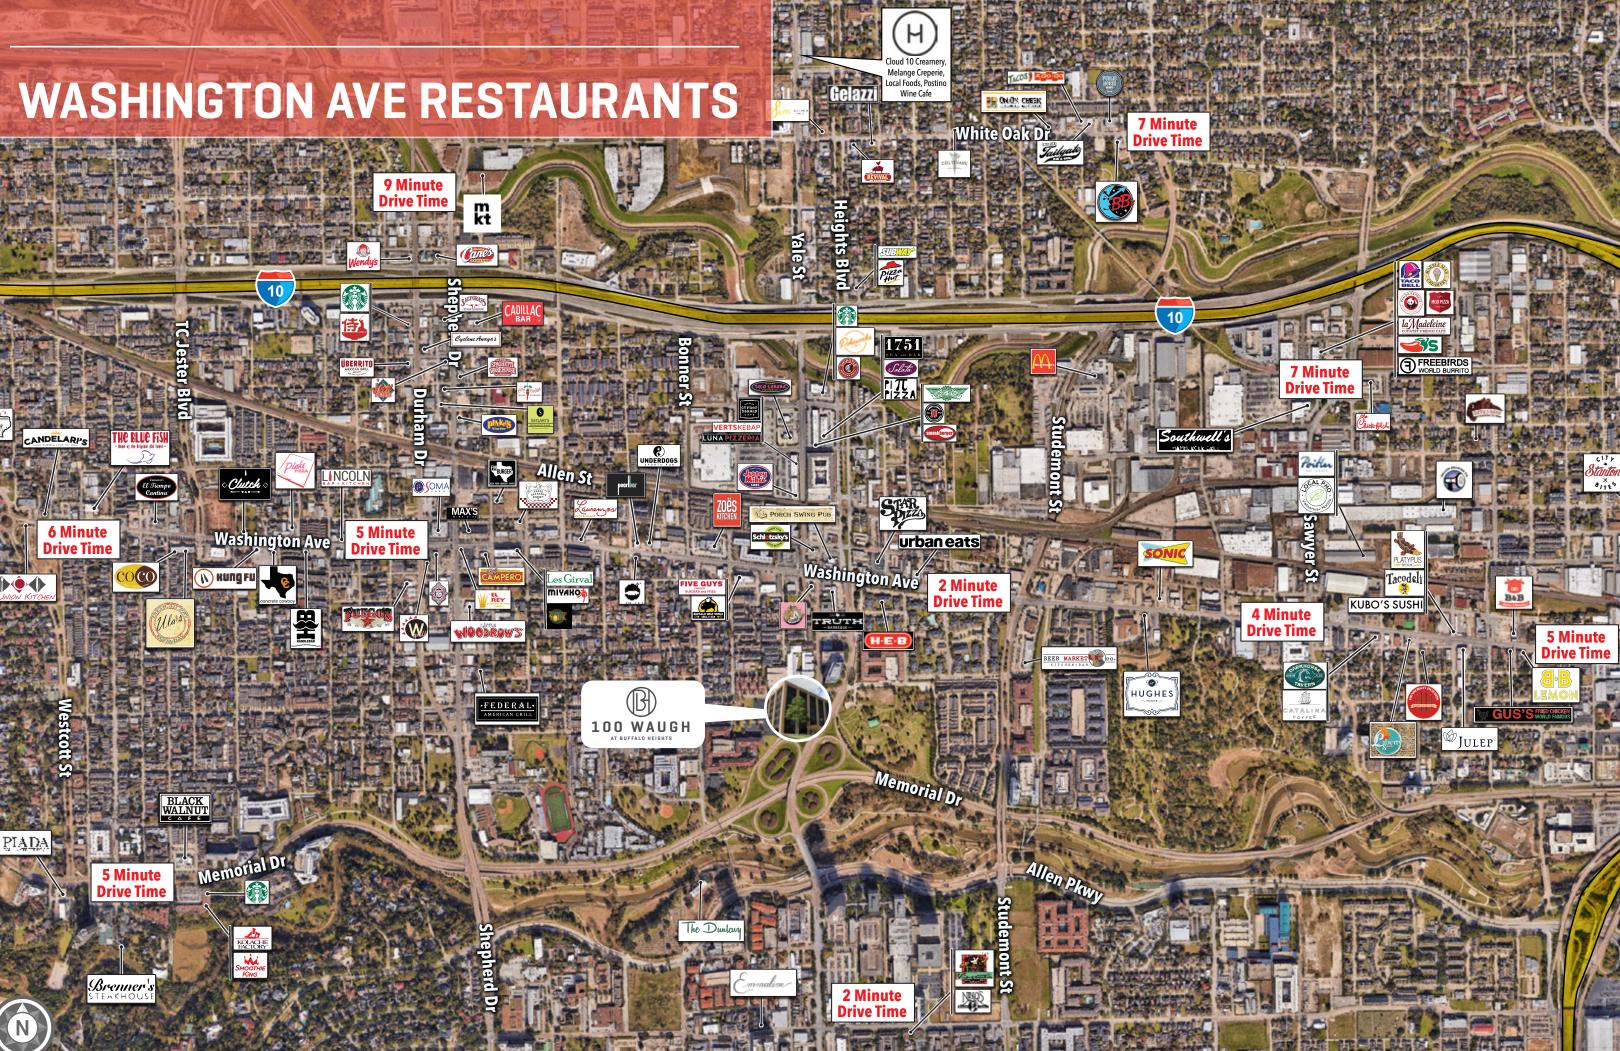

# AMENITIES

100 Waugh is within close proximity to Washington/Heights, Downtown and the Inner Loop's fine restaurants and offers some of the city's local boutique hotels.

### Within a Five-Minute Drivetime

**306** restaurants/bar

50 HOTELS/ACCOMODATIONS

> 267 RETAIL STORES

FOR LEASING INFORMATION, CONTACT: