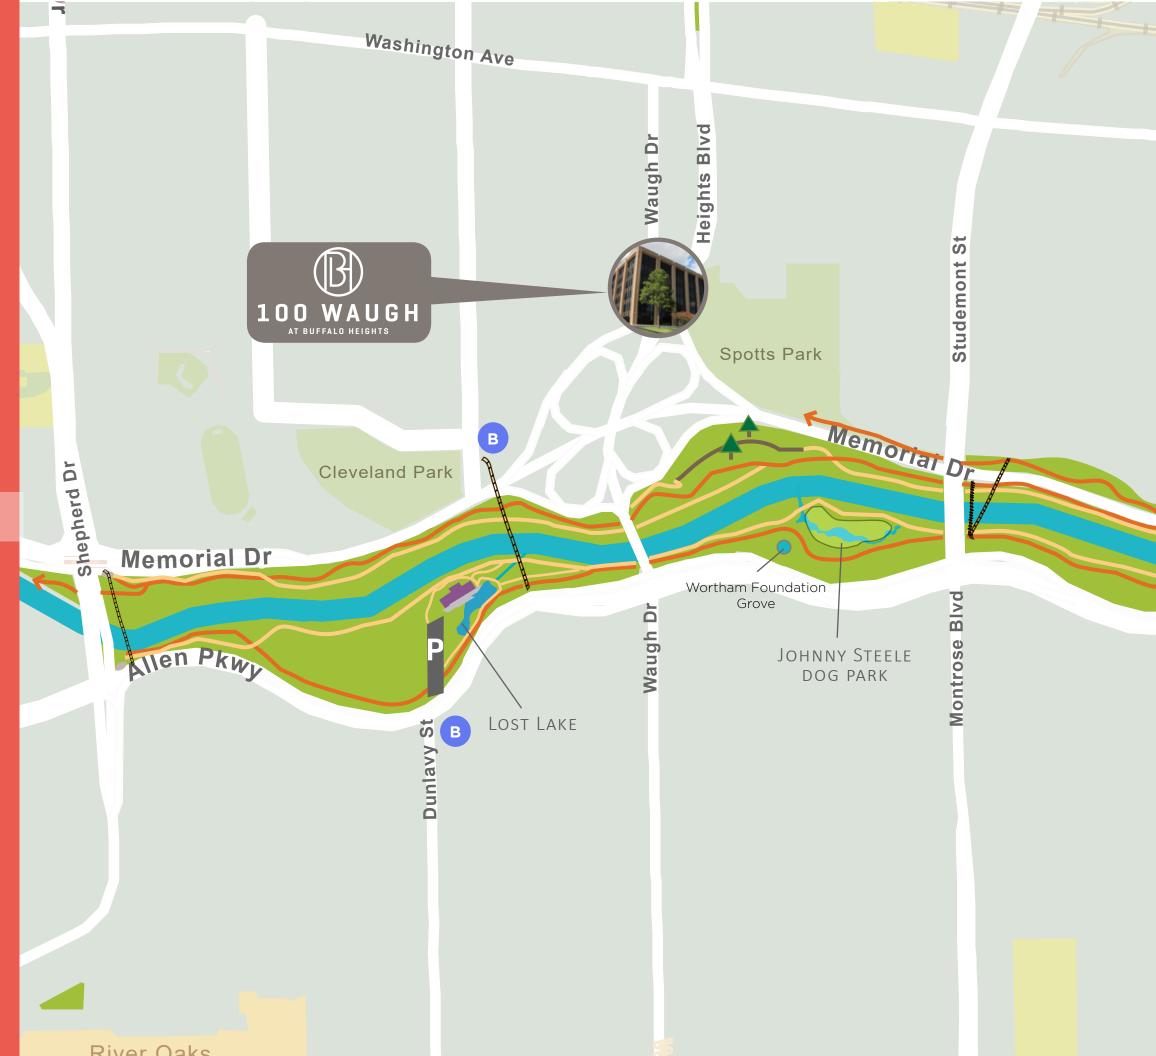

## BUFFALO BAYOU PARK

Only a 10-minute walk from 100 Waugh, enjoy breathtaking views from the 160-acre Buffalo Bayou Park where you can walk, run, cycle, paddle and visit any of the historic sites Buffalo Bayou has to offer.

#### LEGEND

- NATURE AREA
- PEDESTRIAN BRIDGE
- P PARKING
- B-CYCLE STATION