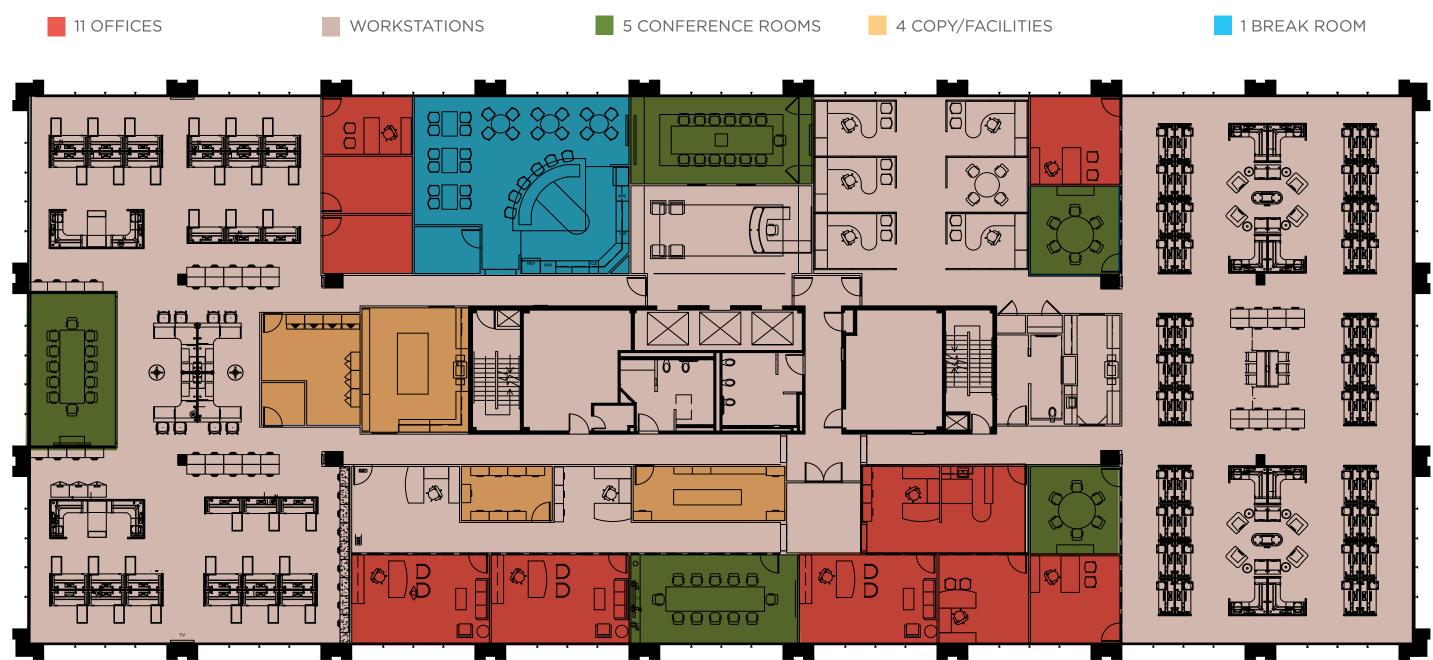

# AVAILABLE SPACE | 5TH FLOOR | 20,254 RSF

RARE FULL FLOOR VACANCY | FLEXIBLE WORKSTATION AREAS | HIGH-END FINISHES MIX OF OPEN AND CLOSED CONCEPT | 5 CONFERENCE/HUDDLE ROOMS