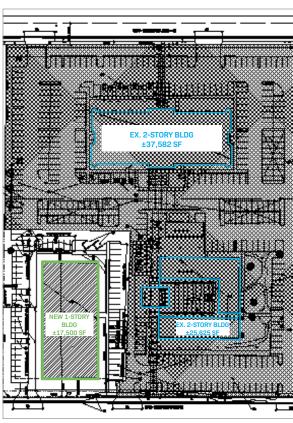

## **Availabilities**

**THE NORTH BUILDING** 6553 E Baywood Ave

**Suite 102**: ±4,760 SF **Suite 103**: ±2,972 SF

Suite 207: ±2,024 SF

THE SOUTH BUILDING 6550 E Broadway Rd Second Floor: ±4,000 - ±12,649 SF **BUILD-TO-SUITE OPPORTUNITY** ±17,500 SF New 1-Story Building