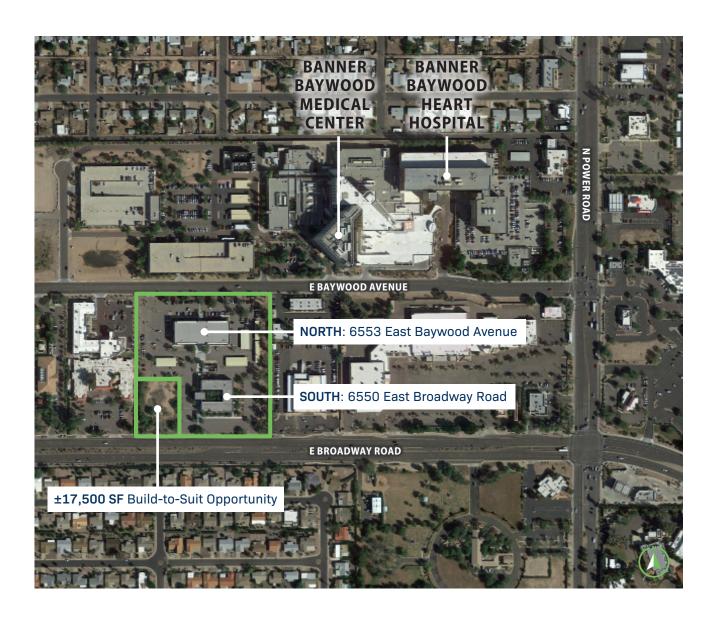

# Property Information

Two buildings totaling ±61,404 SF with multi-million dollar renovations completed

Located across from
Banner Baywood
Medical Center &
Banner Heart Hospital
with no ground lease
restrictions

## **Availabilities**

**THE NORTH BUILDING** 6553 E Baywood Ave

**Suite 102**: ±4,760 SF **Suite 103**: ±2,972 SF

Suite 207: ±2,024 SF

THE SOUTH BUILDING 6550 E Broadway Rd Second Floor: ±4,000 - ±12,649 SF **BUILD-TO-SUITE OPPORTUNITY** ±17,500 SF New 1-Story Building