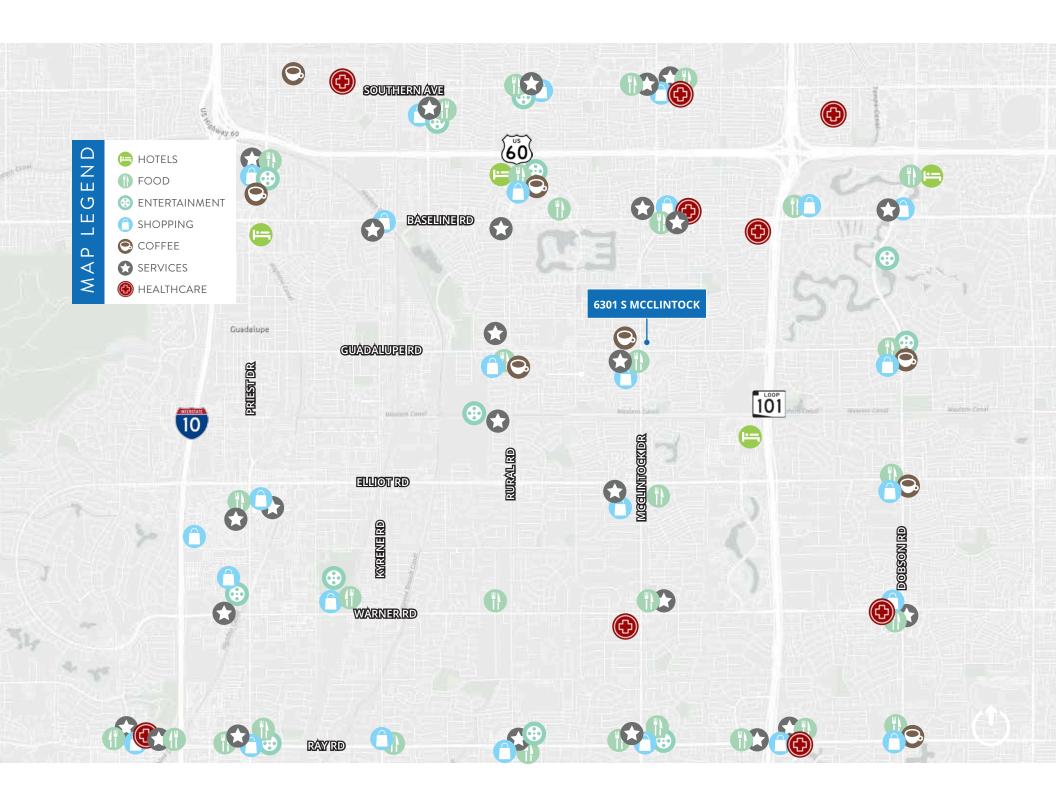

# SOUGHT-AFTER LOCATION

The property is located in small medical hub in Tempe on McClintock Dr and Guadalupe Rd, boasting approximately 25,000 VPD.

CLASS A OFFICE: 28,168 SF of modern workplace

**ADJACENT TO LOOP 101:** Quick access to the Loop 101, US-60, and the I-10.

#### **NEIGHBORHOOD AMENITIES:**

Within walking distance to the building are amenties such as: Fry's Food and Drug, Trader Joe's, Orangetheory Fitness, PetSmart, Walgreens, and more.

#### **NEARBY HOSPITALS:**

Banner Desert Medical Center and Chandler Regional Medical Center are the two closest hospitals to the property.