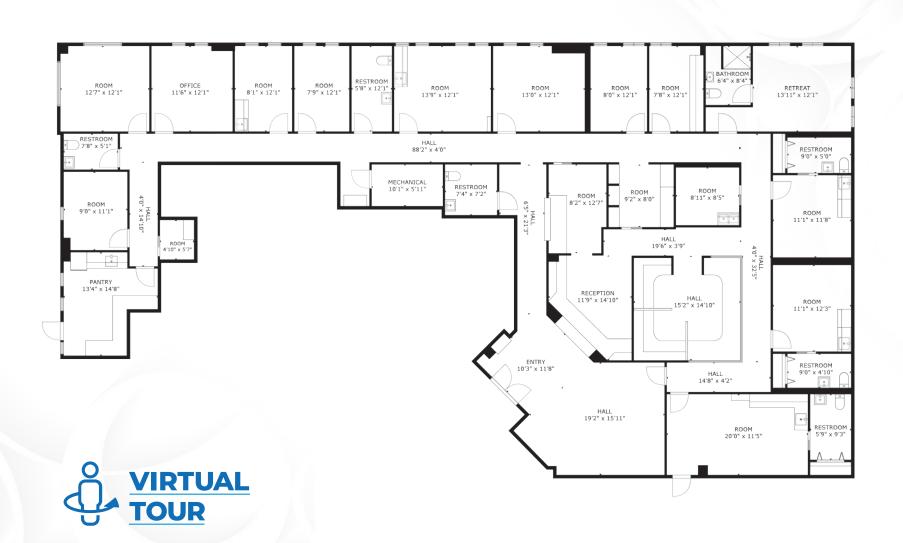

Conference Room for Use by All Tenants

LEASE RATE \$28.00/SF NNN







# SOUGHT-AFTER LOCATION

The property is located in small medical hub in Tempe on McClintock Dr and Guadalupe Rd, boasting approximately 25,000 VPD.

CLASS A OFFICE: 28,168 SF of modern workplace

**ADJACENT TO LOOP 101:** Quick access to the Loop 101, US-60, and the I-10.

**COMMERCIAL ZONING:** PCC- City of Tempe zoning

#### **NEIGHBORHOOD AMENITIES:**

Within walking distance to the building are amenties such as: Fry's Food and Drug, Trader Joe's, Orangetheory Fitness, PetSmart, Walgreens, and more.

#### **NEARBY HOSPITALS:**

Banner Desert Medical Center and Chandler Regional Medical Center are the two closest hospitals to the property.



### GENERATIONS MEDICAL CENTER

## SUITE 115 / 4,849 SF

\$28.00/SF NNN











#### **LEASING**

Kevin Smigiel | (602) 550-9295 | kevin.smigiel@transwestern.com Kathleen Morgan | (602) 809-1048 | kathleen.morgan@transwestern.com Andrew Olivet | (602) 370.2685 | andrew.olivet@transwestern.com

The information provided herein was obtained from sources believed reliable; however, Transwestern makes no guarantees, warranties or representations as to the completeness or accuracy thereof. The presentation of this property is submitted subject to errors, omissions, change of price or conditions, prior sale or lease, or withdrawal without notice. Copyright © 2025 Transwestern.