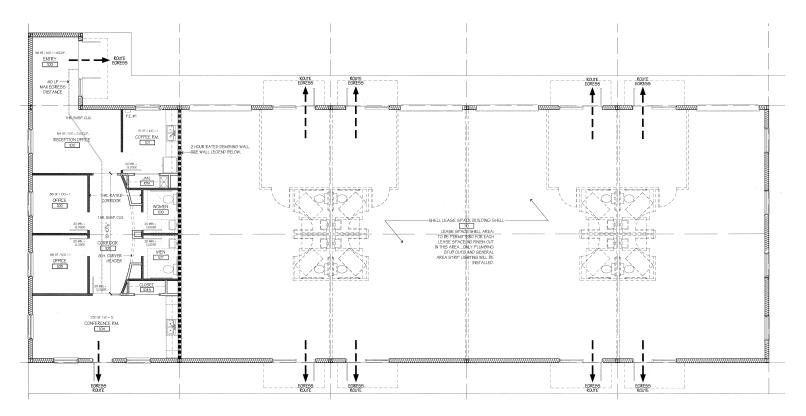

1111 Glenwood Drive - Katy, TX 77493

- Conveniently located in the growing City of Katy and only a ¼ mile from I-10 with easy access to the Energy Corridor.
- Zoned Commercial 1, perfect for long term investor or owner/user.
- Excellent condition 5,323 sf flex space building with upgraded mortar finishes on the exterior, nicely finished office space featuring ample natural light, and four very clean industrial bays with full height bay doors.
- 723 sf office build out includes reception area, kitchen, two offices, conference and restrooms.

- 4,500 sf warehouse can be easily converted into 4 demised bays with a small reception area in front, and a commercial entry with full size bay door.
- Can be demised multiple ways depending on the tenant's or buyer's requirements.
- Property boasts 12 parking stalls in a well maintained 0.17 acre lot on a quiet street with landscaping.
- Owner is willing to sell or lease, and is prepared to demise or improve the interior for the right tenant.