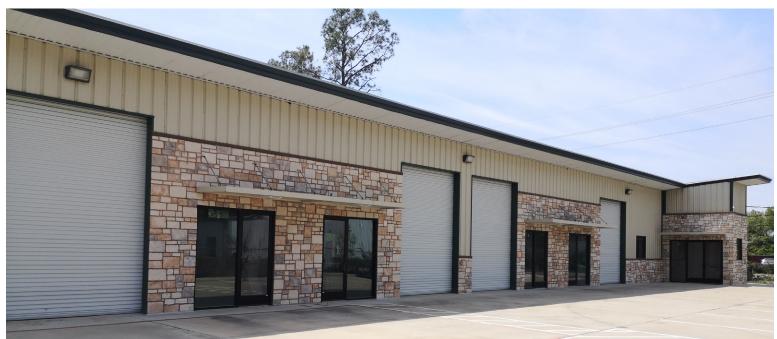

1111 Glenwood Drive - Katy, TX 77493

- Conveniently located in the growing City of Katy and only a ¼ mile from I-10 with easy access to the Energy Corridor.
- Zoned Commercial 1, perfect for long term investor or owner/user.
- Excellent condition 5,323 sf flex space building with upgraded mortar finishes on the exterior, nicely finished office space featuring ample natural light, and four very clean industrial bays with full height bay doors.
- 723 sf office build out includes reception area, kitchen, two offices, conference and restrooms.

- 4,500 sf warehouse can be easily converted into 4 demised bays with a small reception area in front, and a commercial entry with full size bay door.
- Can be demised multiple ways depending on the tenant's or buyer's requirements.
- Property boasts 12 parking stalls in a well maintained 0.17 acre lot on a quiet street with landscaping.
- Owner is willing to sell or lease, and is prepared to demise or improve the interior for the right tenant.