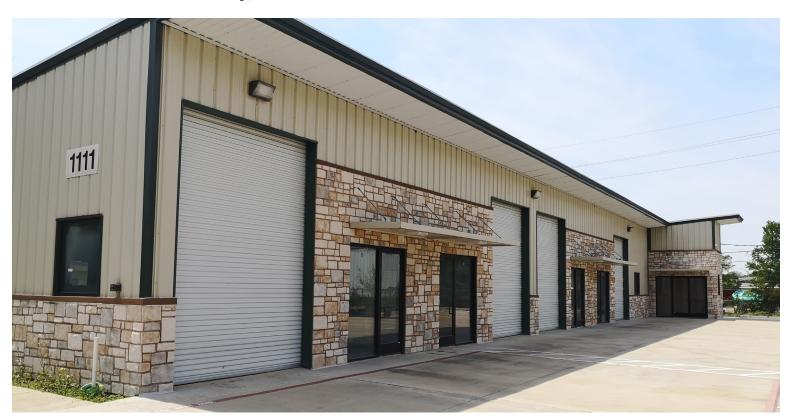

1111 Glenwood Drive - Katy, TX 77493

- Conveniently located in the growing City of Katy and only a ¼ mile from I-10 with easy access to the Energy Corridor.
- Zoned Commercial 1, perfect for long term investor or owner/user.
- Excellent condition 5,323 sf flex space building with upgraded mortar finishes on the exterior, nicely finished office space featuring ample natural light, and four very clean industrial bays with full height bay doors.
- 723 sf office build out includes reception area, kitchen, two offices, conference and restrooms.

- 4,500 sf warehouse can be easily converted into 4 demised bays with a small reception area in front, and a commercial entry with full size bay door.
- Can be demised multiple ways depending on the tenant's or buyer's requirements.
- Property boasts 12 parking stalls in a well maintained 0.17 acre lot on a quiet street with landscaping.
- Owner is willing to sell or lease, and is prepared to demise or improve the interior for the right tenant.