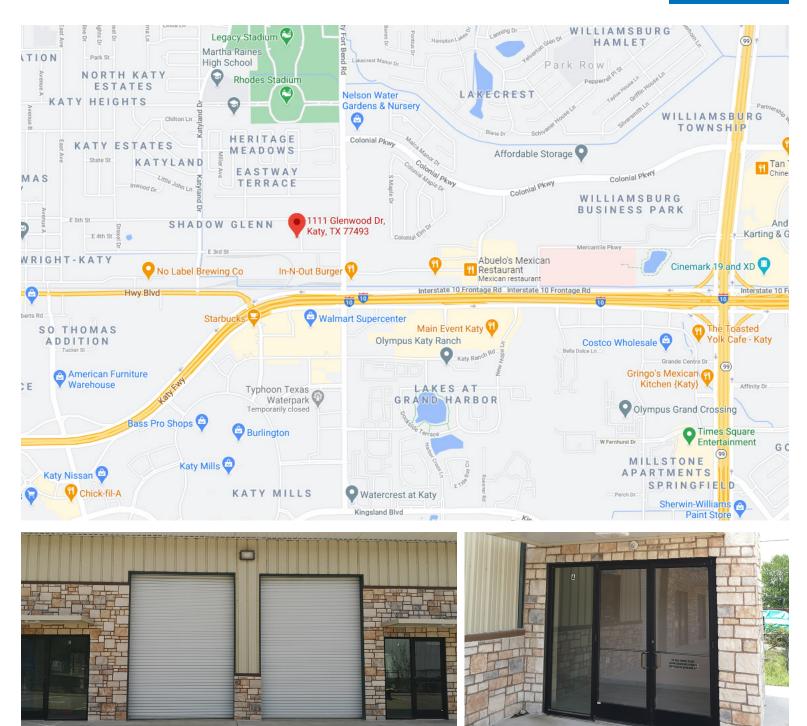

1111 Glenwood Drive - Katy, TX 77493

- Conveniently located in the growing City of Katy and only a ¼ mile from I-10 with easy access to the Energy Corridor.
- Zoned Commercial 1, perfect for long term investor or owner/user.
- Excellent condition 5,323 sf flex space building with upgraded mortar finishes on the exterior, nicely finished office space featuring ample natural light, and four very clean industrial bays with full height bay doors.
- 723 sf office build out includes reception area, kitchen, two offices, conference and restrooms.