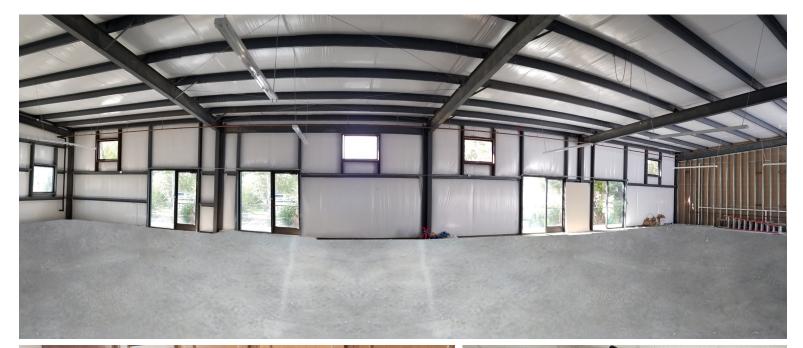

1111 Glenwood Drive - Katy, TX 77493

- Conveniently located in the growing City of Katy and only a ¼ mile from I-10 with easy access to the Energy Corridor.
- Zoned Commercial 1, perfect for long term investor or owner/user.
- Excellent condition 5,323 sf flex space building with upgraded mortar finishes on the exterior, nicely finished office space featuring ample natural light, and four very clean industrial bays with full height bay doors.
- 723 sf office build out includes reception area, kitchen, two offices, conference and restrooms.

- 4,500 sf warehouse can be easily converted into 4 demised bays with a small reception area in front, and a commercial entry with full size bay door.
- Can be demised multiple ways depending on the tenant's or buyer's requirements.
- Property boasts 12 parking stalls in a well maintained 0.17 acre lot on a quiet street with landscaping.
- Owner is willing to sell or lease, and is prepared to demise or improve the interior for the right tenant.