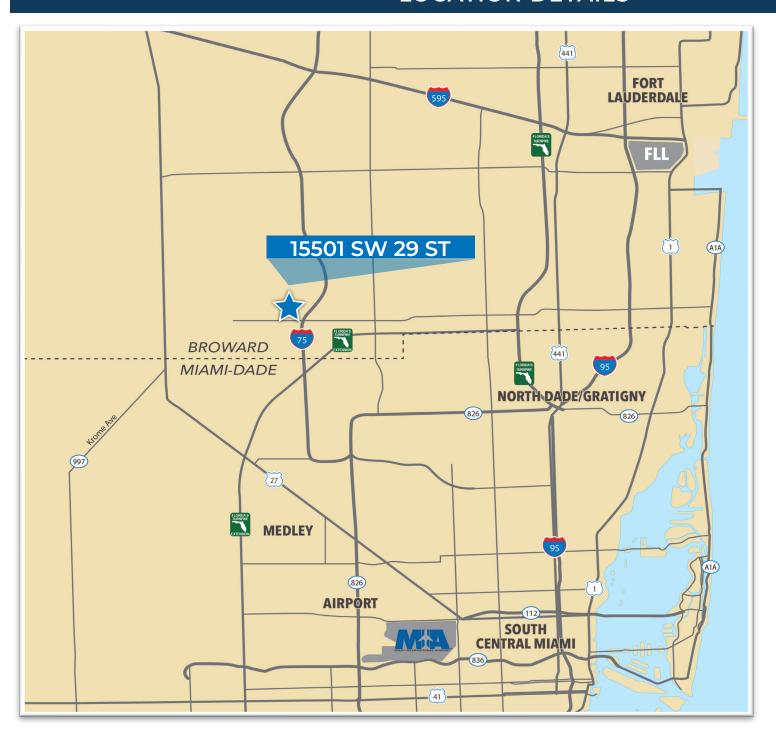

# **LOCATION DETAILS**

IMMEDIATE ACCESS TO MIRAMAR PKWY

PORT OF MIAMI ±24.0 MILES 36 MINUTES

PORT EVERGLADES ±26.0 MILES 29 MINUTES

MIA AIRPORT ±21.0 MILES 25 MINUTES