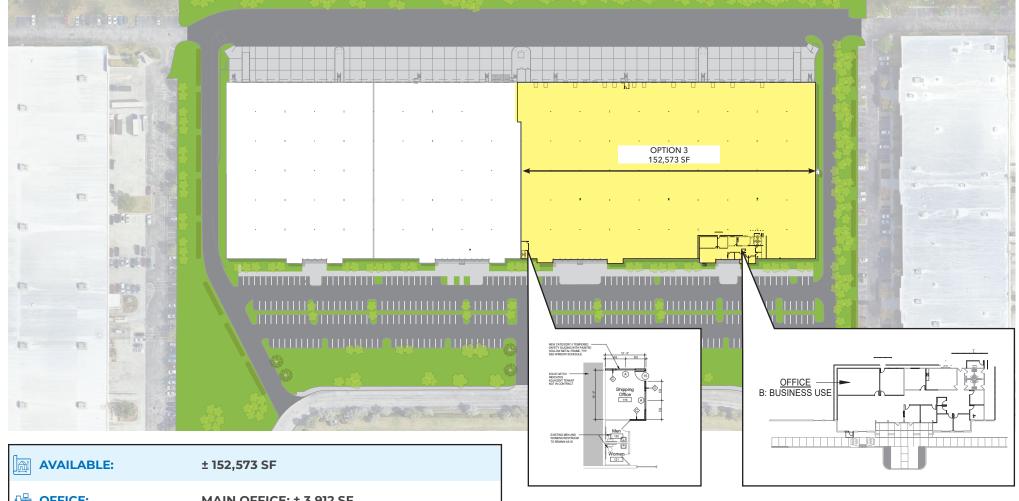

• SIZE: ± 152,573 SF

• TERM: ± 5 YEARS

ASKING RENT: ONLY \$11.00 PSF / NNN

AVAILABLE: WITHIN 30 DAYS

# SITE DETAILS

|                    | 7                                                                                                              |
|--------------------|----------------------------------------------------------------------------------------------------------------|
| G OFFICE:          | MAIN OFFICE: ± 3,912 SF                                                                                        |
|                    | SHIPPING OFFICE: ± 180 SF                                                                                      |
| TH CEILING HEIGHT: | ± 32' CLEAR                                                                                                    |
| E LOADING:         | UP TO 23 DH DOORS ( 9' X 10') – 6 (35,000 LB<br>LEVELER), 17 EDGE OF DOCK LEVELER &<br>1 STREET OVERSIZED RAMP |
| COLUMN SPACING:    | 50' D X 50' W                                                                                                  |
| POWER:             | 800 A / 480V 3P HEAVY<br>9 FORKLIFT BATTERY CHARGING STATIONS                                                  |

|     | TRUCK COURT:        | ± 120'            |
|-----|---------------------|-------------------|
|     | PARKING:            | ± 1.20 / 1,000 SF |
| (\$ | SUBLEASE RATE:      | \$11.00 SF/NNN    |
|     | OPERATING EXPENSES: | \$5.15 PSF        |
|     | AVAILABILITY:       | WITHIN 30 DAYS    |

## **AERIAL OF PARK**