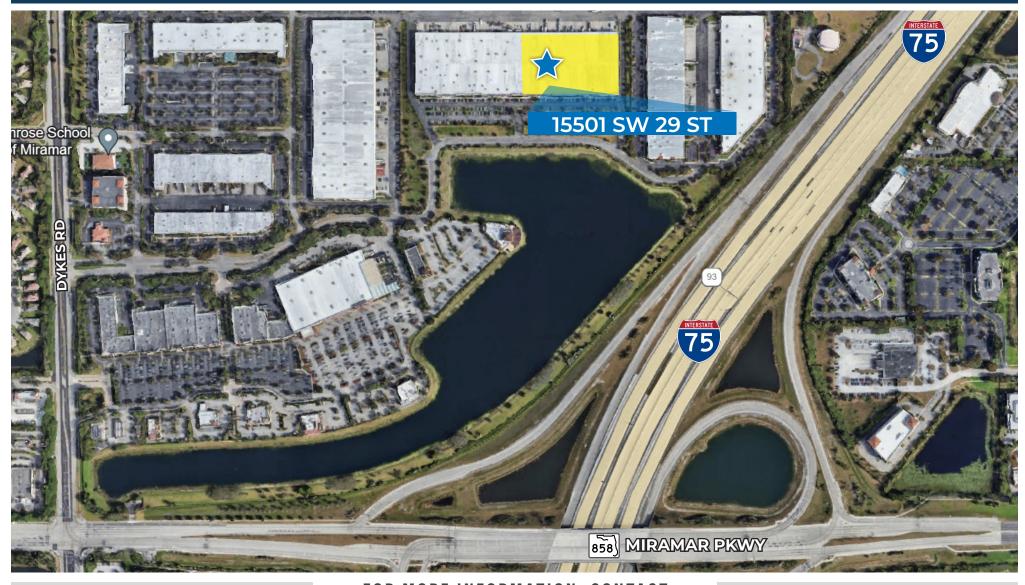

# **LOCATION DETAILS**

IMMEDIATE ACCESS TO MIRAMAR PKWY

PORT OF MIAMI ±24.0 MILES 36 MINUTES

PORT EVERGLADES ±26.0 MILES 29 MINUTES

MIA AIRPORT ±21.0 MILES 25 MINUTES

## **AERIAL OF PARK**