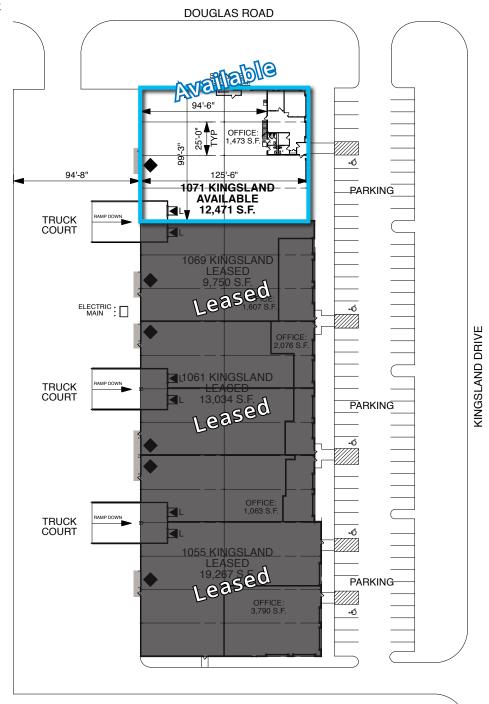

#### **SPECIFICATIONS**

Building Size: ±54,522 SFLand Area: ±3.70 AC

Available Size: ±12,471 SF

Office Size: ±1,473 SF
 Mezzanine Size: ±1,560 SF

Mezzanine Size: ±1,560 SFCeiling Height: 18'

Loading: 1 Ext Dock / 1 DID

Parking: ±20 CarsSprinklers: Wet

• Year Built: 1990

Zoning: LI (Light Industrial)Construction: Masonry/Metal

Lease Rate: Subject to Offer