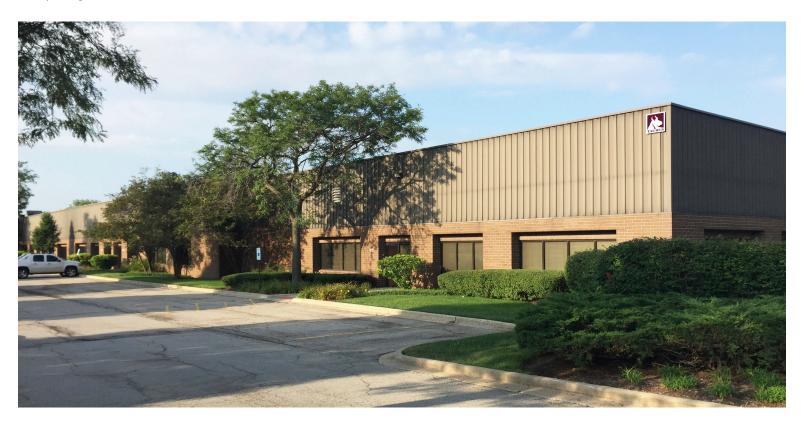

±12,471 SF
INDUSTRIAL
SPACE
FOR LEASE

Corner Unit Mezzanine Space Above Office Area Professionally Owned and Managed by:

### **HIGHLIGHTS**

- Corner unit
- Mezzanine space above office area
- Low Kane County taxes
- Easy access to Routes 25, 31, 38, 56, and 59
- Professionally owned and managed