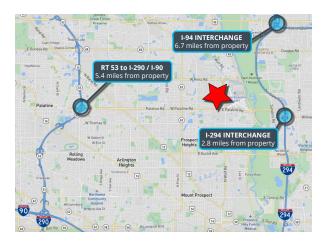

### **Highlights**

- Under new ownership
- Renovation work underway
- Located directly west of Chicago Executive Airport -PWK and I-294
- Open office layout
- Excellent distribution and storage space opportunity