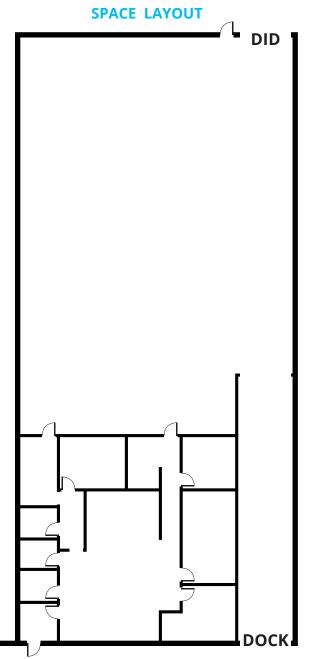

### **Specifications**

Building Size: ±30,000 SF
Land Area: ±1.63 AC
Available Size: ±10,000 SF
Office Size: ±2,000 SF

Loading: 1 Dock / 1 DID

Power: 400 AmpsParking: ±10 Cars

• Ceiling Height: 15'

• Sprinklers: Wet