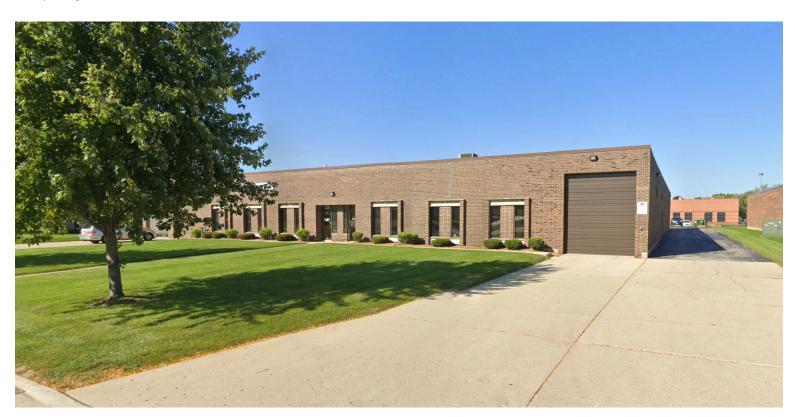

±10,000 SF
INDUSTRIAL
SPACE
FOR LEASE

Renovation Work Underway Open Office Layout Excellent
Distribution &
Storage Space
Opportunity

### **Highlights**

- Under new ownership
- Renovation work underway
- Located directly west of Chicago Executive Airport -PWK and I-294
- Open office layout
- Excellent distribution and storage space opportunity