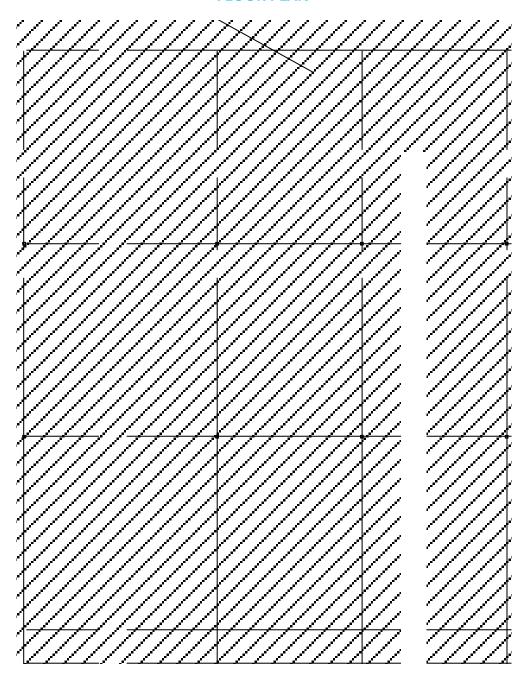

Rd Direct Access to O'Hare via I-390

Professionally Owned and Managed by:





# 1360 WOOD DALE ROAD

Suite C, Wood Dale, IL 60191 <u>Property Website</u>



### **Specifications**

■ Building Size: ±60,269 SF

■ Land Area: ±5.15 AC

• Available Size: ±7,560 SF

• Office Size: ±6,355 SF

Ceiling Height: 12' Clear

Loading: 3 Exterior Docks

• Year Built: 1989

Construction: Masonry

CAM: \$1.98 PSF

■ INS: \$0.12 PSF

RET: \$2.99 PSF

Lease Rate: Subject to Offer

## **Highlights**

- High-image office/flex space
- New LED lighting
- Professionally owned and managed
- Abundant parking available
- Frontage along Wood Dale Rd.
- Direct access to O'Hare via I-390
- Low DuPage County taxes







# 1360 WOOD DALE ROAD

Suite C, Wood Dale, IL 60191 <u>Property Website</u>

### **FLOOR PLAN**