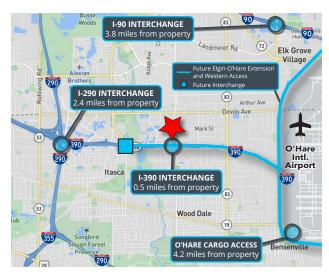

## **Highlights**

- High-image office/flex space
- New LED lighting
- Professionally owned and managed
- Abundant parking available
- Frontage along Wood Dale Rd.
- Direct access to O'Hare via I-390
- Low DuPage County taxes