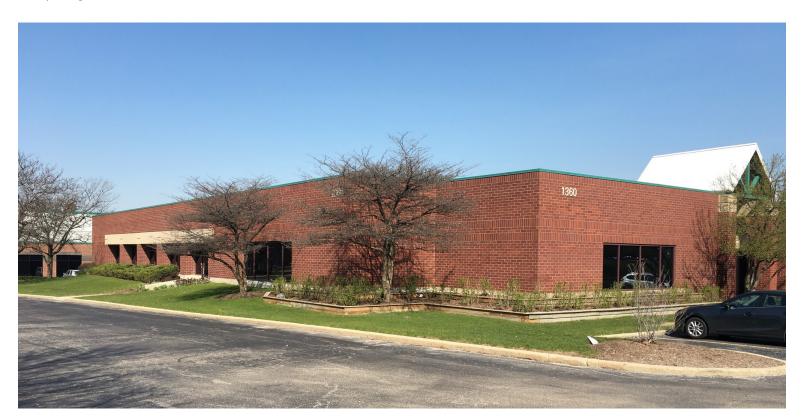

±7,560 SF
OFFICE/FLEX
SPACE
FOR LEASE

Frontage Along Wood Dale Rd Direct Access to O'Hare via I-390

Professionally Owned and Managed by:

# 1360 WOOD DALE ROAD

Suite C, Wood Dale, IL 60191 <u>Property Website</u>