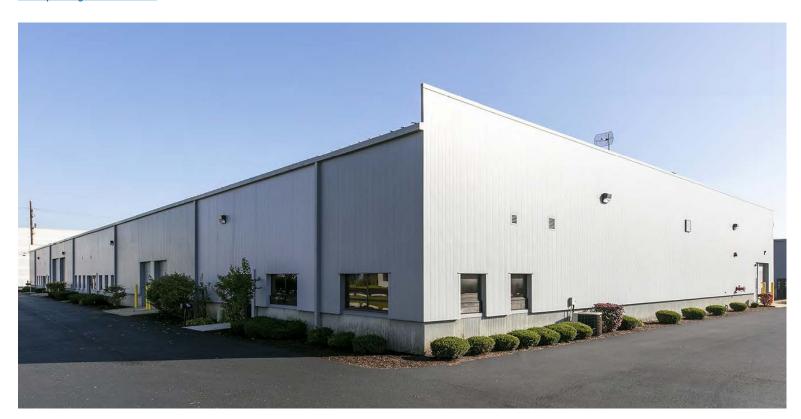

## **Building Specifications**

- Building Size: ±37,818 SF
- Land Area: ±2.02 AC
- Ceiling Height: 18'
- Parking: ±51 Spaces
- Sprinklers: Wet
- Year Built: 1987 (2018 Renovations)
- Construction: Metal
- Zoning: General Industrial

## Highlights

- Minimal office
- Clear span warehouse
- Newly painted exterior
- New parking lot and landscape upgrades
- Close proximity to Kirk Road and Fabyan Road
- Low Kane County taxes
- Professionally owned and managed