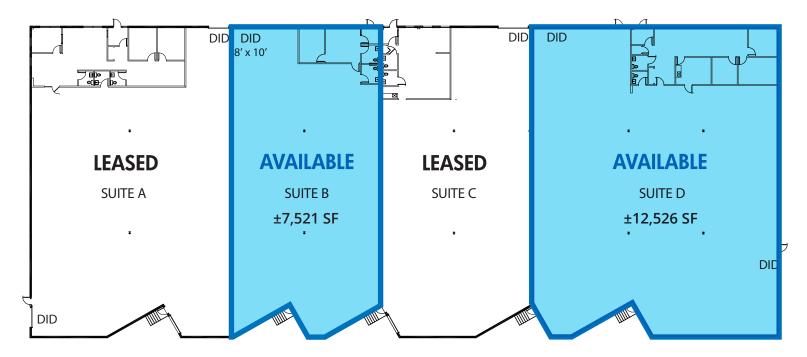

## **FLOOR PLAN**

#### **UNIT B**

- Size: ±7,521 SF
- Warehouse: ±6,721 SF
- Office: ±800 SF
- Loading: 1 Exterior Dock and 1 DID (8'x10')
- Power: 200A 120-208V
- Available Immediately

### **UNIT D**

- Size: ±12,526 SF
- Warehouse: ±10,826 SF
- Office: ±1,700 SF SF
- Loading: 2 Exterior Docks and 2 DID (14'x14' & 7'x7')
- Power: 200A 120-208V
- Available Q4 2024