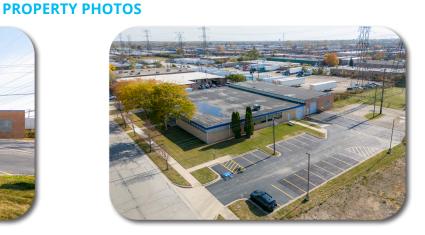

# **515 FACTORY ROAD**

Addison, IL 60101 <u>Property Website</u>

### **SPECIFICATIONS**

- Building Size: ±24,243 SF
- Land Area: ±1.23 AC
- Office Size: ±2,150 SF
- Ceiling Height: 11' 14'
- Loading: 1 Exterior Dock & 2 DID (12' x 12' and 10' x 10')
- Power: 800A 240V
- Parking: ±20 Cars
- Year Built: 1965
- Sprinklers: Yes
- Construction: Masonry

### **HIGHLIGHTS**

- Floor drains
- New parking lot
- Close proximity to North Ave, I-355 and I-290
- Low DuPage County taxes
- Professionally owned & managed