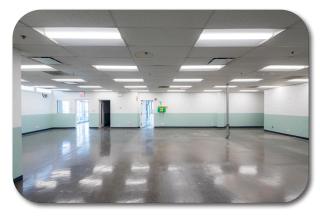

### **SPECIFICATIONS**

- Building Size: ±24,243 SF
- Land Area: ±1.23 AC
- Office Size: ±2,150 SF
- Ceiling Height: 11' 14'
- Loading: 1 Exterior Dock & 2 DID (12' x 12' and 10' x 10')
- Power: 800A 240V
- Parking: ±20 Cars
- Year Built: 1965
- Sprinklers: Yes
- Construction: Masonry

### **HIGHLIGHTS**

- Floor drains
- New parking lot
- Close proximity to North Ave, I-355 and I-290
- Low DuPage County taxes
- Professionally owned & managed