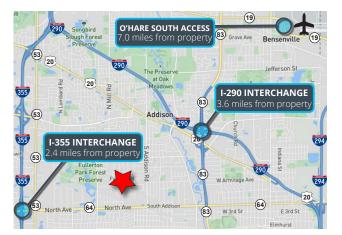

### **HIGHLIGHTS**

- Floor drains
- New parking lot
- Close proximity to North Ave, I-355 and I-290
- Low DuPage County taxes
- Professionally owned & managed