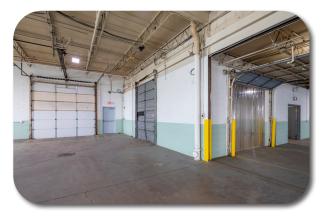

### **SPECIFICATIONS**

- Building Size: ±24,243 SF
- Land Area: ±1.23 AC
- Office Size: ±2,150 SF
- Ceiling Height: 11' 14'
- Loading: 1 Exterior Dock & 2 DID (12' x 12' and 10' x 10')
- Power: 800A 240V
- Parking: ±20 Cars
- Year Built: 1965
- Sprinklers: Yes
- Construction: Masonry

### **HIGHLIGHTS**

- Floor drains
- New parking lot
- Close proximity to North Ave, I-355 and I-290
- Low DuPage County taxes
- Professionally owned & managed