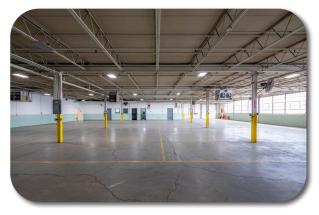

### **SPECIFICATIONS**

- Building Size: ±24,243 SF
- Land Area: ±1.23 AC
- Office Size: ±2,150 SF
- Ceiling Height: 11' 14'
- Loading: 1 Exterior Dock & 2 DID (12' x 12' and 10' x 10')
- Power: 800A 240V
- Parking: ±20 Cars
- Year Built: 1965
- Sprinklers: Yes
- Construction: Masonry

### **HIGHLIGHTS**

- Floor drains
- New parking lot
- Close proximity to North Ave, I-355 and I-290
- Low DuPage County taxes
- Professionally owned & managed