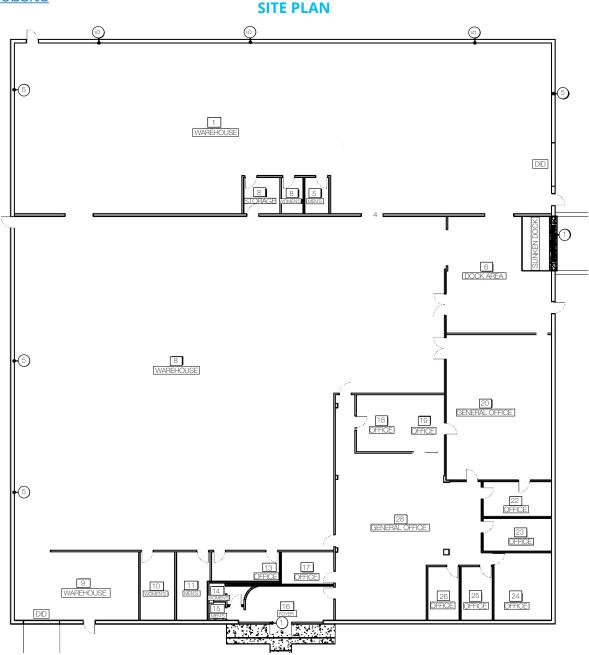

### **SPECIFICATIONS**

- Building Size: ±24,243 SF
- Land Area: ±1.23 AC
- Office Size: ±2,150 SF
- Ceiling Height: 11' 14'
- Loading: 1 Exterior Dock & 2 DID (12' x 12' and 10' x 10')
- Power: 800A 240V
- Parking: ±20 Cars
- Year Built: 1965
- Sprinklers: Yes
- Construction: Masonry