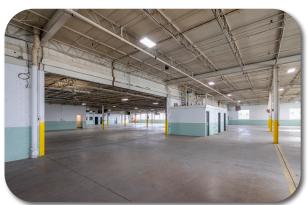

### **SPECIFICATIONS**

- Building Size: ±24,243 SF
- Land Area: ±1.23 AC
- Office Size: ±2,150 SF
- Ceiling Height: 11' 14'
- Loading: 1 Exterior Dock & 2 DID (12' x 12' and 10' x 10')
- Power: 800A 240V
- Parking: ±20 Cars
- Year Built: 1965
- Sprinklers: Yes
- Construction: Masonry

### **HIGHLIGHTS**

- Floor drains
- New parking lot
- Close proximity to North Ave, I-355 and I-290
- Low DuPage County taxes
- Professionally owned & managed