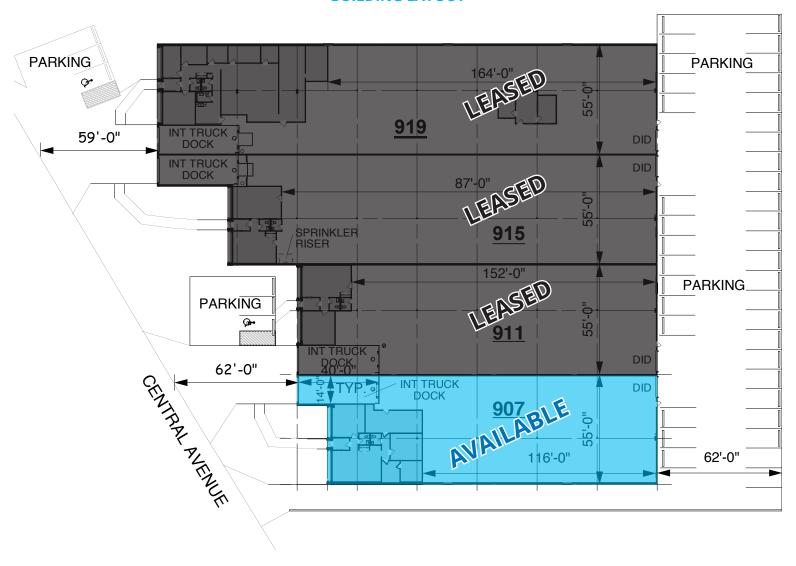

### **BUILDING LAYOUT**

#### **Specifications**

- Building Size: ±45,324 SF
- Land Area: ±1.9 AC
- Available Size: ±9,307 SF
- Office Size: ±1,793 SF
- Ceiling Height: 16'
- Loading: 1 Int Dock / 1 DID
- Power: 200 Amps
- Parking: ±8 Cars
- Year Built: 1982
- Sprinklers: Wet
- Heating: Gas
- Heating, Gas
- Construction: Masonry
- Zoning: I-1 (Light Industrial)