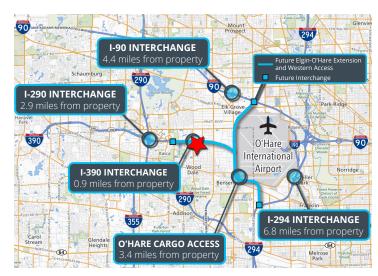

## **Highlights**

- Direct access to I-390 (Elgin-O'Hare Tollway)
- Well-maintained facility
- Close proximity to O'Hare International Airport
- Low DuPage County taxes