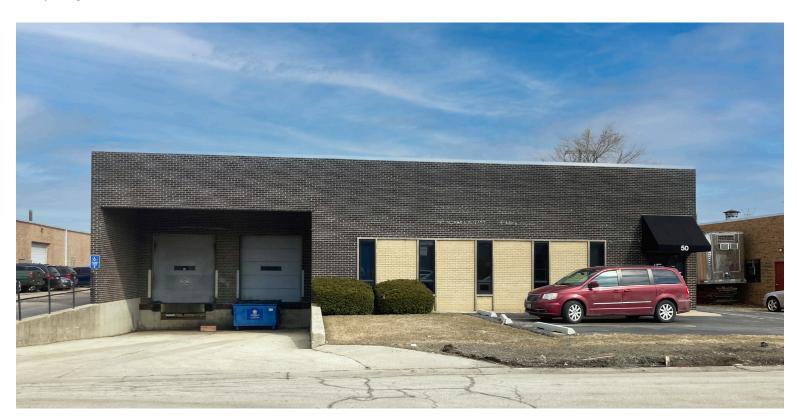

INDUSTRIAL
BUILDING
FOR SALE
OR LEASE

±14,000 SF

Fully Air-Conditioned Warehouse Great Loading and Abundant Power

# **50 W. LAURA DRIVE**

Addison, IL 60101 Property Website

## **Highlights**

- Hard-to-find standalone facility in DuPage County
- Warehouse is fully airconditioned
- Great loading
- Abundant power
- Immediate access to I-355 via North Ave (Route 64)

Joe Karmin, SIOR
Executive Vice President
847.588.5670
joe.karmin@transwestern.com