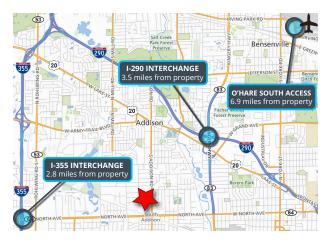

## **Highlights**

- Hard-to-find standalone facility in DuPage County
- Warehouse is fully airconditioned
- Great loading
- Abundant power
- Immediate access to I-355 via North Ave (Route 64)

Joe Karmin, SIOR
Executive Vice President
847.588.5670
joe.karmin@transwestern.com