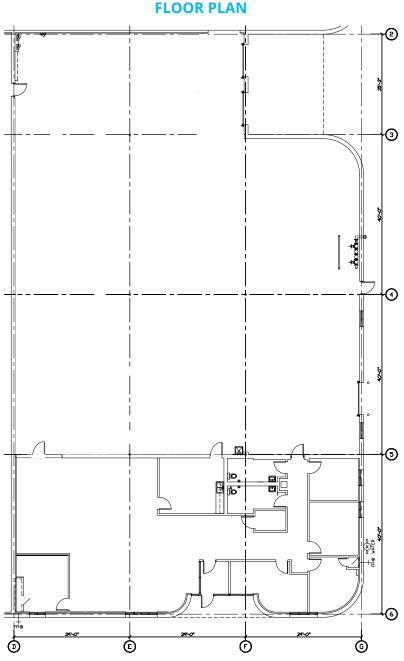

### **Specifications**

- Building Size: ±35,000 SF
- Land Area: ±2.24 AC
- Available Size: ±11,650 SF
- Office Size: ±3,300 SF
- Ceiling Height: ±14'
- Loading: 3 Docks / 1 DID
- Heating: Gas
- Sprinklers: Yes
- Year Built: 1987
- Construction: Masonry
- Lease Rate: \$12.50 PSF MG