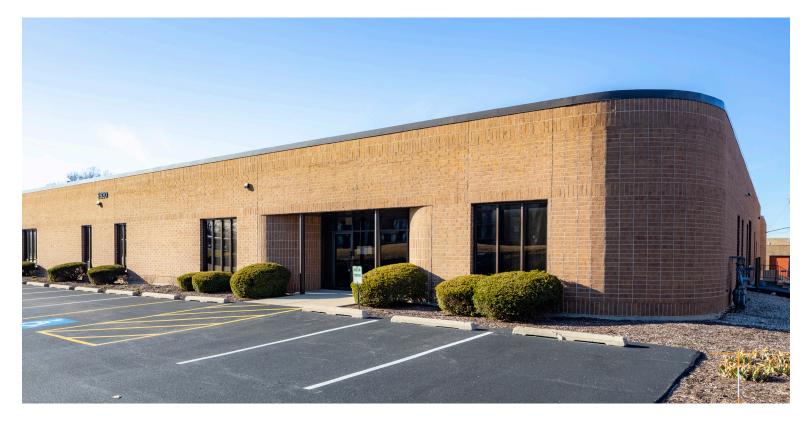

INDUSTRIAL SPACE FOR LEASE

±11,650 SF

Completely Renovated Office and Warehouse

Great Loading Access

# **2820 THATCHER ROAD**

Downers Grove, IL 60515 Property Website

### **Specifications**

- Building Size: ±35,000 SF
- Land Area: ±2.24 AC
- Available Size: ±11,650 SF
- Office Size: ±3,300 SF
- Ceiling Height: ±14'
- Loading: 3 Docks / 1 DID
- Heating: Gas
- Sprinklers: Yes
- Year Built: 1987
- Construction: Masonry
- Lease Rate: \$12.50 PSF MG

### Highlights

- Completely renovated office and warehouse
- Ample power
- Great loading access
- Heavy car parking
- Low DuPage County taxes
- Close proximity to both I-355 and I-88

Justin Lerner, SIOR Executive Vice President 847.588.5665 justin.lerner@transwestern.com Joe Karmin, SIOR Executive Vice President 847.588.5670 joe.karmin@transwestern.com Ross Lehrman Senior Vice President 847.588.5671 ross Jehrman@transwestern.coj