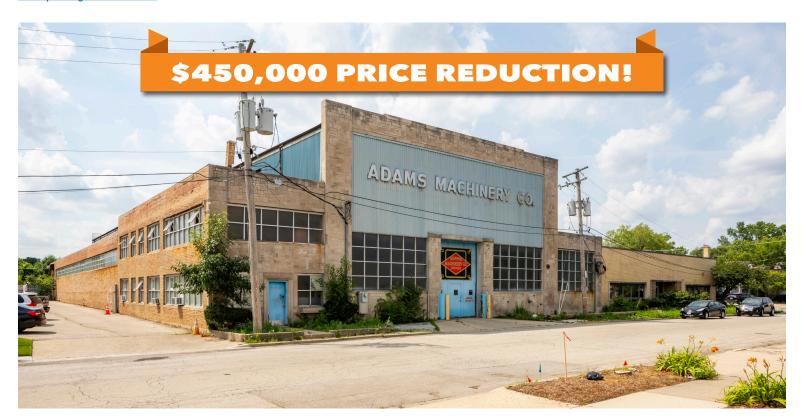

±28,168 SF INDUSTRIAL BUILDING FOR SALE OR LEASE

Fenced Outdoor Lot Heavy Power

Manufacturing

Facility w/ Crane

Close Proximity to Chicago and Maior Highways

## 6450 HAMLIN AVENUE

Lincolnwood, IL 60712 Property Website

### **Specifications**

- Building Size: ±28,168 SF
- Land Area: ±1.6 AC
- Office Size: ±2,350 SF
- Ceiling Height: 13' 27'
- Loading: 3 Drive-in Doors
- Cranes: (1) 20-ton crane (21'6" under hook)
- Power Services: 800A @ 240V, 400A @ 480V and 200A @ 240V
- Parking: ±30 Cars + Street Parking
- Year Built: 1925 (Addition in 1957)
- Construction: Masonry/Metal
- RE Taxes: \$4.23 PSF (2023)
- Lease Rate: Subject to Offer
- Sale Price: \$2,400,000 \$1,950,000