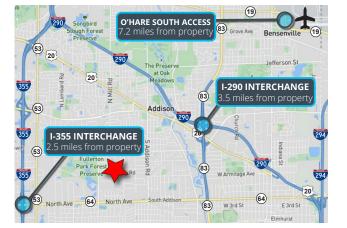

## **Highlights**

- Under new ownership
- Improvements underway
- Heavy power great for manufacturing
- Fenced-in yard / outdoor storage potential
- Corner facility with great loading access
- Zoned M-2 (General Mfg.)
- Low DuPage County taxes
- Direct access to I-355 and
  - other major expressways