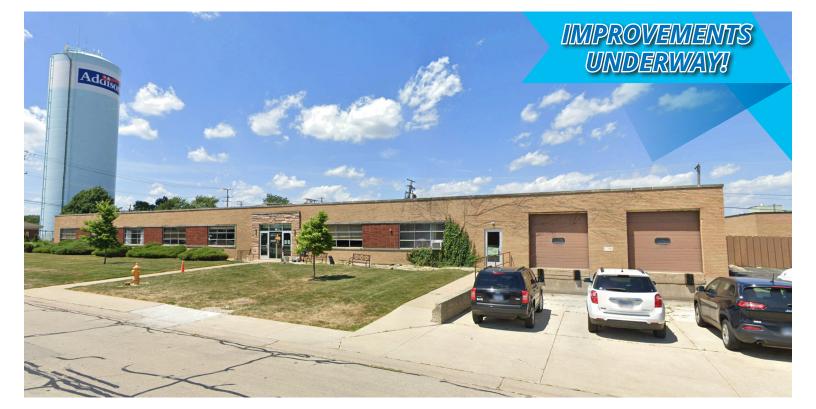

±20,000 SF INDUSTRIAL BUILDING FOR SALE

Heavy Power Great for Manufacturing

Fenced-in Yard/ Outdoor Storage Potential Corner Facility with Great Loading Access UNDER NEW OWNERSHIPJ

TRANSWESTERN

SERVICES

# **520 W. INTERSTATE ROAD**

Addison, IL 60101 <u>Property Website</u>

## **Highlights**

- Under new ownership
- Improvements underway
- Heavy power great for manufacturing
- Fenced-in yard / outdoor storage potential
- Corner facility with great loading access
- Zoned M-2 (General Mfg.)
- Low DuPage County taxes
- Direct access to I-355 and
  - other major expressways