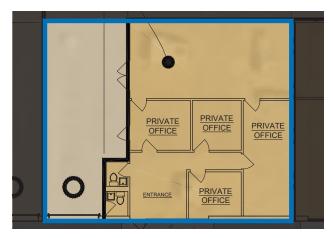

INDUSTRIAL SPACE FOR LEASE

2,001 SF

Excellent Highway Access

High-image Offices

## **Specifications**

Total Building Size: 76,646 SF

Available Size: 2,001 SF

Office Size: 1,377 SF

• Ceiling Height: 15'

■ Loading: 1 DID

• Lease Rate: Subject to Offer

 HVAC maintenance & repairs included in rate