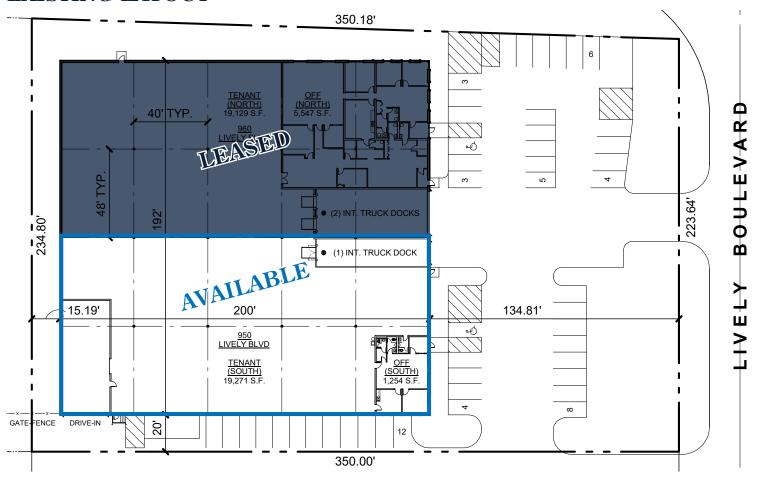

## Wood Dale Industrial Center

950-960 Lively Boulevard Wood Dale, IL 60191 | <u>Property Website</u>

### PROPERTY HIGHLIGHTS

| Building Size    | 38,400 SF        |
|------------------|------------------|
| Land Area        | 1.84 AC          |
| Ceiling Height   | 18' Clear        |
| • Unit 950 Size  | 19,271 SF        |
| - Office Size    | 1,254 SF         |
| - Loading Docks  | 1 Interior Dock  |
| - Drive-in Doors | 1 Oversized DID  |
| Lease Rate       | Subject to Offer |

### **EXISTING LAYOUT**