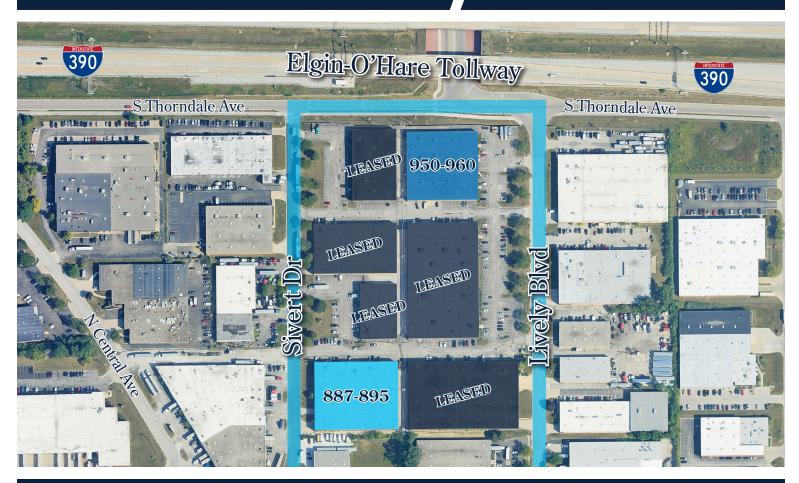

# For Lease

## Wood Dale Industrial Center

Sivert Drive | Lively Boulevard Wood Dale, IL 60191

| BUILDING | UNIT           | AVAILABLE SF | OFFICE SF | CLEAR HEIGHT | LOADING       |
|----------|----------------|--------------|-----------|--------------|---------------|
| 950-960  | <u>950</u>     | 19,271       | 1,254     | 18'          | 1 Int / 1 DID |
| 887-895  | <u>887</u>     | 26,917       | 2,795     | 22'          | 2 Int / 1 DID |
| 887-895  | <u>895</u>     | 17,860       | 1,500     | 22'          | 2 Int / 1 DID |
| 887-895  | <u>887-895</u> | 44,777       | 4,295     | 22'          | 4 Int / 2 DID |

## Wood Dale Industrial Center

887-895 Sivert Drive Wood Dale, IL 60191 | <u>Property Website</u>

## Wood Dale Industrial Center

950-960 Lively Boulevard Wood Dale, IL 60191 | <u>Property Website</u>