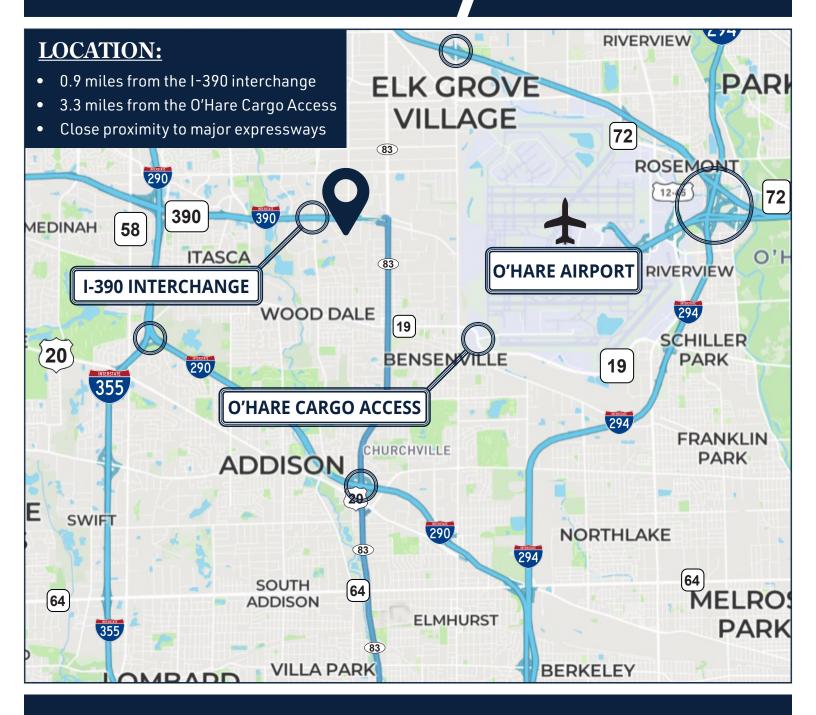

- Under New Professional Ownership/Management
- Low DuPage County Taxes
- Direct Access to I-390 and O'Hare Airport
- Flexible Space Options in Business Park
- Close Proximity to Major Expressways