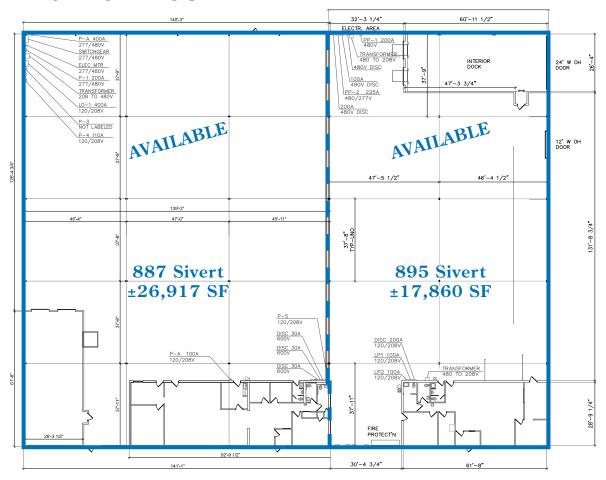

## Wood Dale Industrial Center

887-895 Sivert Drive Wood Dale, IL 60191 | <u>Property Website</u>

### PROPERTY HIGHLIGHTS

| Building Size    | 44,777 SF                    |
|------------------|------------------------------|
| Land Area        | 1.58 AC                      |
| Ceiling Height   | 22' Clear                    |
| • Unit 887 Size  | 26,917 SF                    |
| - Office Size    | 2,795 SF                     |
| - Loading Docks  | 2 Interior Docks w/ Levelers |
| - Drive-in Doors | 1 Drive-in Door              |
| • Unit 895 Size  | 17,860 SF                    |
| - Office Size    | 1,500 SF                     |
| - Loading Docks  | 2 Interior Docks w/ Levelers |
| - Drive-in Doors | 1 Drive-in Door              |
| Lease Rate       | Subject to Offer             |

### **EXISTING LAYOUT**