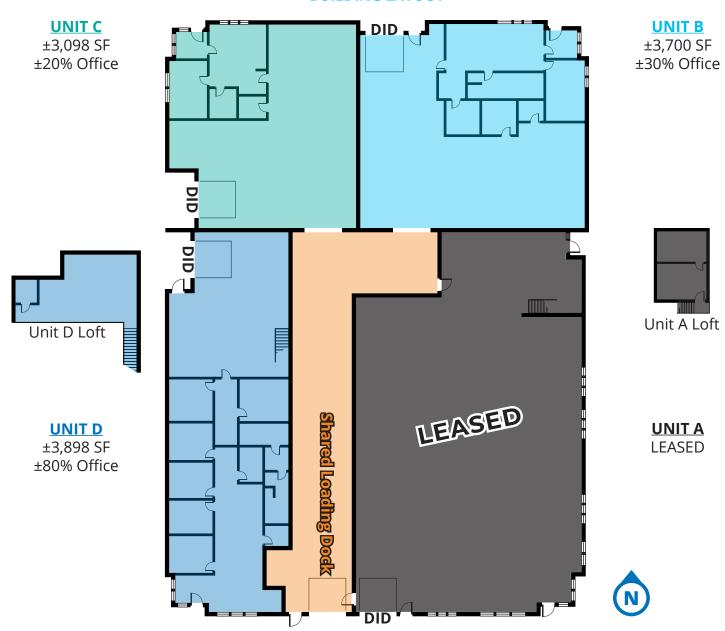

### **Specifications**

Building Size: ±16,330 SF
Land Area: ±0.92 AC
Available Size: ±10,696 SF
Divisible To: ±3,098 SF
Office Size: ±20% - ±80%

Ceiling Height: 16'

Loading: 1 Shared Dock and 1 Exclusive DID per unit

#### **BUILDING LAYOUT**

Ross Lehrman Vice President 847.588.5671 ross.lehrman@transwestern.com Joe Karmin, SIOR

Executive Vice President

847.588.5670

joe.karmin@transwestern.com

Justin Lerner, SIOR
Executive Vice President
847.588.5665
justin.lerner@transwestern.com