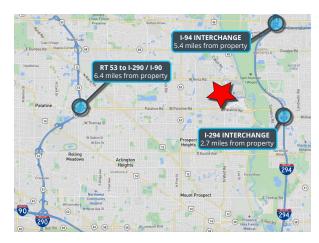

### **Highlights**

- Flexible space options units can be combined
- High-image and wellmaintained facility
- Unique flex units with immediate availability
- Ample parking
- Excellent loading access
- Direct access to I-294 and Chicago Executive Airport