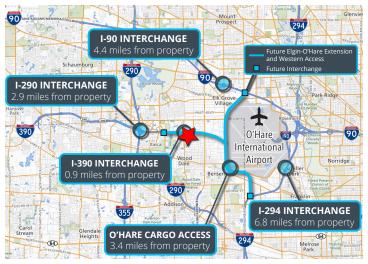

#### Highlights

- Well-maintained facility
- New paint and carpet in office
- New LED lights in warehouse
- Direct access to I-390
- Excellent proximity to O'Hare
- Professionally owned & managed