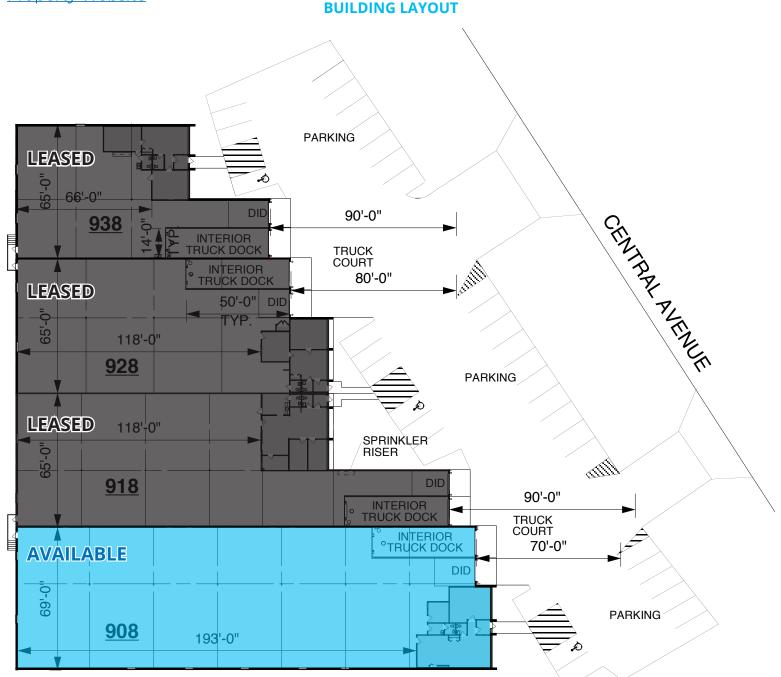

### **Specifications**

- Building Size: ±43,958 SF
- Land Area: ±2.43 AC
- Available Size: ±16,176 SF
- Office Size: ±1,279 SF
- Ceiling Height: 15'
- Loading: 1 Int Dock / 1 DID
- Power: 400 Amps
- Parking: ±10 Cars
- Year Built: 1982
- Sprinklers: Wet
- Construction: Masonry
- Zoning: I-1 (Light Industrial)