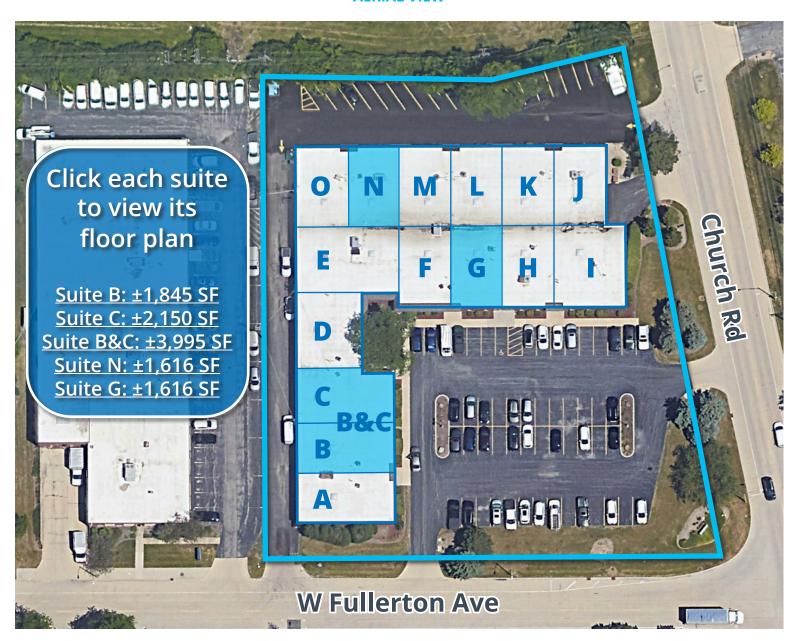

## **Specifications**

Building Size: ±27,358 SF Land Area: ±1.84 AC

Available: ±1,616 - ±3,995 SF

• Office Size: To Suit • Ceiling Height: 12' ■ Power: 400 Amps Year Built: 1977

Construction: Masonry

Zoning: I-1 (Restricted Industrial) RE Taxes: \$1.54 PSF (2022)

## 770 CHURCH ROAD

Elmhurst, IL 60126 Property Website

**AERIAL VIEW** 

**Ross Lehrman** *Vice President*847.588.5671
ross.lehrman@transwestern.com

Justin Lerner, SIOR

Executive Vice President

847.588.5665

justin Jerner@transwestern.com