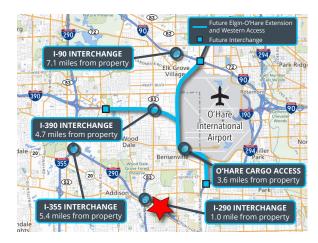

## **Highlights**

- Make-ready improvements underway
- Drive-in door access available
- Ample parking
- Direct access to I-290
- Close proximity to O'Hare International Airport
- Low DuPage County property taxes

±1,616 -±3.995 SF Make-ready Improvements Underway Close Proximity to O'Hare Airport