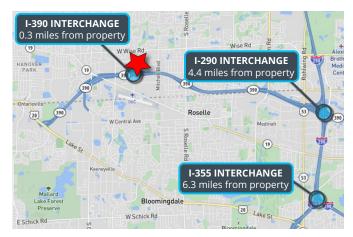

## **Highlights:**

- Great user/investor opportunity
- Very well-maintained industrial facility
- Heavy power
- M-1 zoning
- New LED lights
- Triple catch basin/floor drains in warehouse
- Recently resurfaced parking lot
- Direct access to I-390 and O'Hare Airport