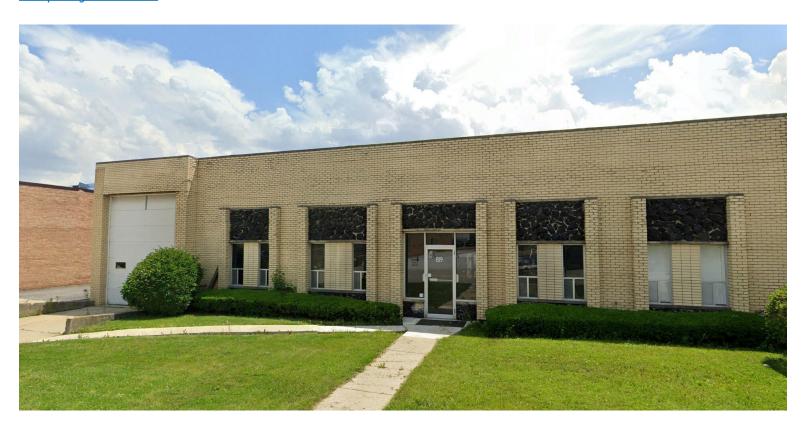

INDUSTRIAL
BUILDING
FOR SALE
OR LEASE

±10,000 SF (DIVISIBLE) Great User/ Investor Opportunity Very Well-Maintained Facility

## 819 LUNT AVENUE

Schaumburg, IL 60193 Property Website

## **Highlights:**

- Great user/investor opportunity
- Very well-maintained industrial facility
- Heavy power
- M-1 zoning
- New LED lights
- Triple catch basin/floor drains in warehouse
- Recently resurfaced parking lot
- Direct access to I-390 and O'Hare Airport