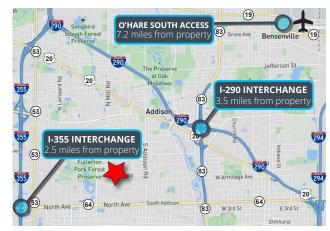

### **Highlights**

- Under new ownership
- Make-ready work underway
- Very heavy power
- Addition with higher ceiling height
- Office space remodeled
- Warehouse demo
- New LED lighting
- New parking lot
- Low DuPage County taxes
- Direct access to I-355 and other major expressways