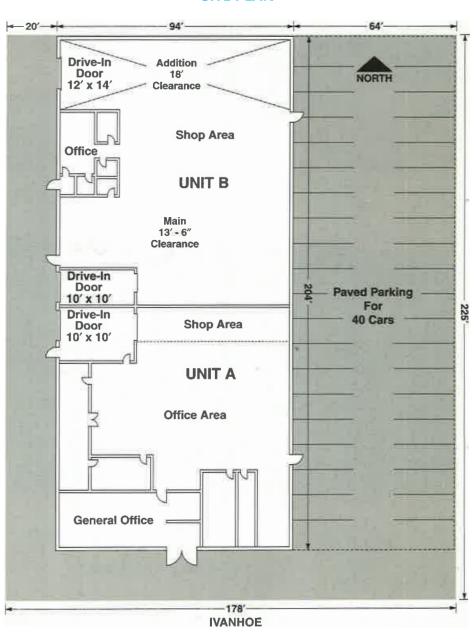

#### **SITE PLAN**

Ross Lehrman Vice President 847.588.5671 ross Jehrman@transwestern.com Joe Karmin, SIOR
Executive Vice President
847.588.5670
joe.karmin@transwestern.cc

Justin Lerner, SIOR
Executive Vice President
847.588.5665
justin.lerner@transwestern.com

### **Specifications**

Building Size: ±19,230 SF
Land Area: ±0.92 AC

Divisible: ±10,000 SF & ±9,230 SF

Office Size: ±2,000 SF
Ceiling Height: 13'6"
Loading: 3 DID
Power: 1600 Amps
Parking: ±40 Cars
Year Built: 1964