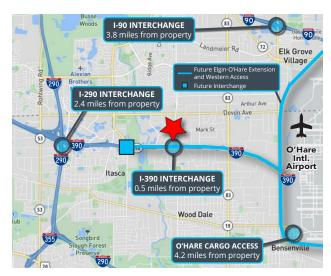

±17,104 SF
INDUSTRIAL
SPACE
FOR LEASE

Frontage Along
Wood Dale Rd

Direct Access to O'Hare via I-390

Professionally Owned and Managed by:

### **Highlights**

- High-image space
- New LED lighting
- Professionally owned and managed
- Abundant parking available
- Frontage along Wood Dale Rd.
- Direct access to O'Hare via I-390
- Low DuPage County taxes