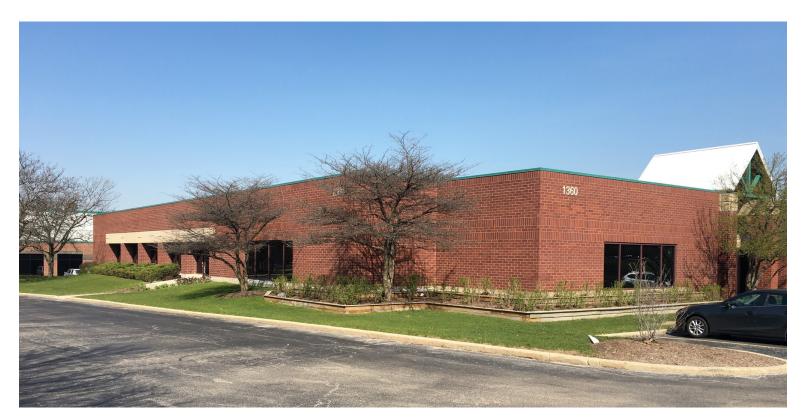

±17,104 SF
INDUSTRIAL
SPACE
FOR LEASE

Frontage Along
Wood Dale Rd

Direct Access to O'Hare via I-390

Professionally Owned and Managed by:

# 1360 WOOD DALE ROAD

Suite B, Wood Dale, IL 60191 <u>Property Website</u>

### **Highlights**

- High-image space
- New LED lighting
- Professionally owned and managed
- Abundant parking available
- Frontage along Wood Dale Rd.
- Direct access to O'Hare via I-390
- Low DuPage County taxes