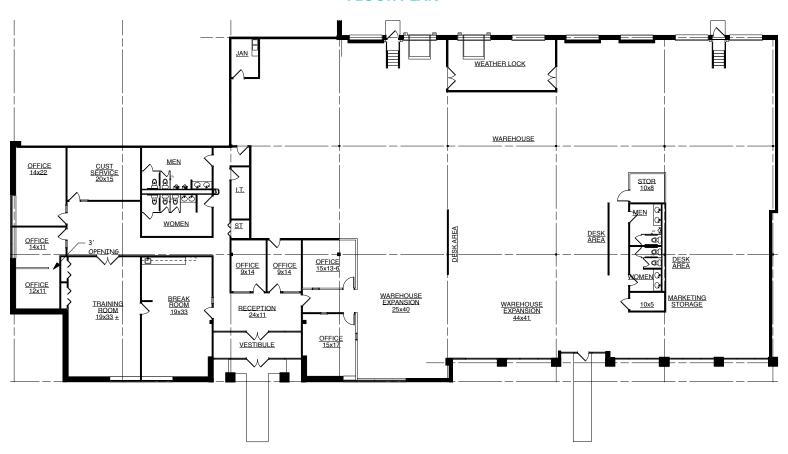

#### **FLOOR PLAN**

### **Specifications**

- Building Size: ±60,269 SF
- Land Area: ±5.15 AC
- Available Size: ±17,104 SF
- Warehouse Size: ±11,706 SF
- Office Size: ±5,013 SF
- Warehouse Office: ±385 SF
- Ceiling Height: 12' Clear
- Loading: 5 Exterior Docks and 2 Ramped DIDs
- Year Built: 1989
- Construction: Masonry
- CAM: \$1.98 PSF
- INS: \$0.12 PSF
- RET: \$2.99 PSF
- Lease Rate: Subject to Offer