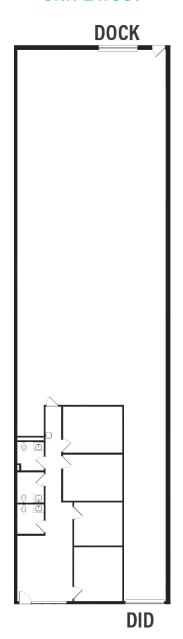

Under new ownership
- Very well-maintained facility
- Excellent loading access
- Ample parking
- Close proximity to O'Hare International Airport
- Immediate access to I-90 and I-290 interchanges
- Epicenter of prestigious Schaumburg Business Park
- Professionally owned and managed



Ross Lehrman Senior Vice President 847.588.5671 ross.lehrman@transwestern.com Justin Lerner, SIOR
Executive Vice President
847.588.5665
justin.lerner@transwestern.com

Joe Karmin, SIOR Executive Vice President 847.588.5670 joe.karmin@transwestern.com ±5,679 SF
INDUSTRIAL
SPACE
FOR LEASE

Immediate Access to I-90 & I-290 Located in Schaumburg Business Park

Professionally Owned bv:





# 1201 REMINGTON ROAD

Unit 104, Schaumburg, IL 60173 | Property Website

#### **UNIT LAYOUT**

#### **BUILDING SITE PLAN**





### **HIGHWAY ACCESS**



**Ross Lehrman**Senior Vice President
847.588.5671
ross.lehrman@transwestern.com

Justin Lerner, SIOR
Executive Vice President
847.588.5665
justin.lerner@transwestern.com

Joe Karmin, SIOR
Executive Vice President
847.588.5670
joe.karmin@transwestern.com

±5,679 SF **INDUSTRIAL SPACE FOR LEASE** 

**Immediate** Access to I-90 & I-290

Located in Schaumburg **Business Park** 





### 1201 REMINGTON ROAD

Unit 104, Schaumburg, IL 60173 | Property Website



#### **SURROUNDING AMENITIES & SERVICES**

- 1 Kohľs
- 2 Portillo's
- 4 McDonald's
- 5 Homewood Suites
- 6 Sonesta Suites
- 7 DoubleTree Hotel

- 8 Hobby Lobby
- 9 Ross Dress For Less
- 3 Bed Bath & Beyond 10 PGA Tour Superstore 17 Shake Shack

  - 11 Starbucks
  - 12 Giordano's
  - 13 Potbelly's
  - 14 Pane