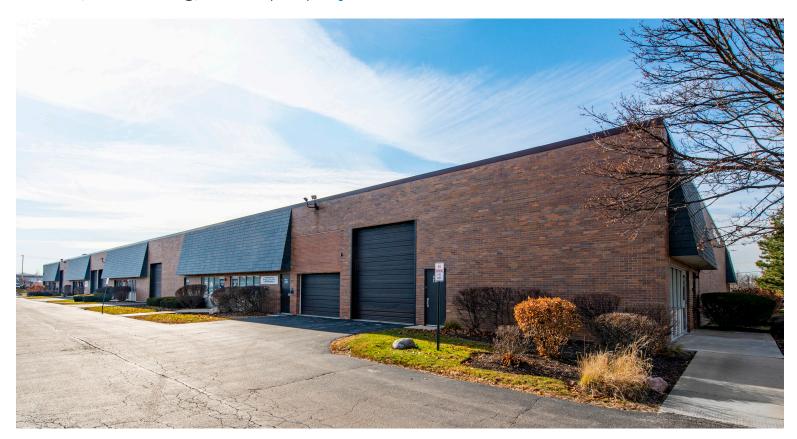

# 1201 REMINGTON ROAD

Unit 104, Schaumburg, IL 60173 | Property Website

### **Highlights**

- Under new ownership
- Very well-maintained facility
- Excellent loading access
- Ample parking
- Close proximity to O'Hare International Airport
- Immediate access to I-90 and I-290 interchanges
- Epicenter of prestigious Schaumburg Business Park
- Professionally owned and managed