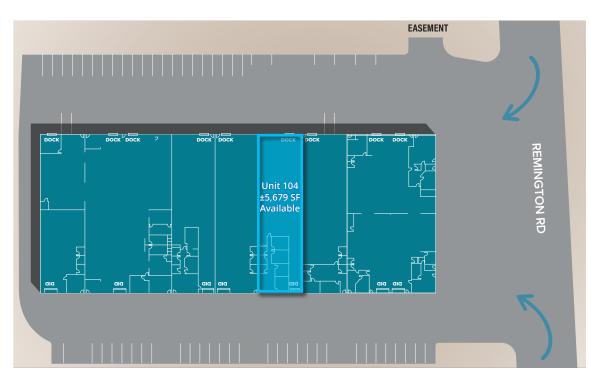

nder new ownership
- Very well-maintained facility
- Excellent loading access
- Ample parking
- Close proximity to O'Hare International Airport
- Immediate access to I-90 and I-290 interchanges
- Epicenter of prestigious Schaumburg Business Park
- Professionally owned and managed



Ross Lehrman Senior Vice President 847.588.5671 ross.lehrman@transwestern.com Justin Lerner, SIOR
Executive Vice President
847.588.5665
justin.lerner@transwestern.com

Joe Karmin, SIOR Executive Vice President 847.588.5670 joe.karmin@transwestern.com ±5,679 SF
INDUSTRIAL
SPACE
FOR LEASE

Immediate Access to I-90 & I-290 Located in Schaumburg Business Park

Professionally Owned bv:





# 1201 REMINGTON ROAD

Unit 104, Schaumburg, IL 60173 | Property Website

#### **UNIT LAYOUT**

#### **BUILDING SITE PLAN**





### **HIGHWAY ACCESS**



**Ross Lehrman**Senior Vice President
847.588.5671
ross.lehrman@transwestern.com

Justin Lerner, SIOR
Executive Vice President
847.588.5665
justin.lerner@transwestern.com

Joe Karmin, SIOR
Executive Vice President
847.588.5670
joe.karmin@transwestern.com

±5,679 SF **INDUSTRIAL SPACE FOR LEASE** 

**Immediate** Access to I-90 & I-290

Located in Schaumburg **Business Park** 





### 1201 REMINGTON ROAD

Unit 104, Schaumburg, IL 60173 | Property Website



#### **SURROUNDING AMENITIES & SERVICES**

- 1 Kohľs
- 2 Portillo's
- 4 McDonald's
- 5 Homewood Suites
- 6 Sonesta Suites
- 7 DoubleTree Hotel

- 8 Hobby Lobby
- 9 Ross Dress For Less
- 3 Bed Bath & Beyond 10 PGA Tour Superstore 17 Shake Shack

  - 11 Starbucks
  - 12 Giordano's
  - 13 Potbelly's
  - 14 Panera