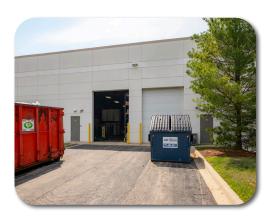

00A 480VParking: ±42 CarsYear Built: 2007

Construction: Precast

Sprinklers: WetHeating: Gas

Lease Rate: \$8.50 PSF Net

### **Highlights**

- Sublease through 4/30/2026
- Excellent manufacturing and distribution space with high ceilings and ample power
- Furniture and in-place racks available
- Will consider short-term overflow requirements
- Zoned M (Manufacturing District)
- 6.4 miles from I-88 via Rt 59





## **333 CHARLES COURT**

Suite 109-117, West Chicago, IL 60185 <u>Property Website</u>

#### **BUILDING LAYOUT**





INDUSTRIAL SPACE FOR SUBLEASE

±22,350 SF (DIVISIBLE) Furniture and In-place Racks Available Will Consider
Short-term
Overflow
Requirements



### **333 CHARLES COURT**

Suite 109-117, West Chicago, IL 60185 <u>Property Website</u>

#### **PROPERTY PHOTOS**



















### **CLICK HERE TO VIEW ALL PROPERTY PHOTOS**

INDUSTRIAL SPACE FOR SUBLEASE

±22,350 SF (DIVISIBLE) Furniture and In-place Racks Available Will Consider
Short-term
Overflow
Requirements



# **333 CHARLES COURT**

Suite 109-117, West Chicago, IL 60185 <u>Property Website</u>

#### **LOADING VIEW**