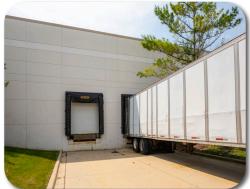

#### **LOADING VIEW**

#### **Specifications**

Building Size: ±45,115 SF
Land Area: ±3.57 AC
Available Size: ±22,350 SF
Divisible To: ±7,450 SF
Office Size: ±3,000 SF

Office Size: ±3,000 SFCeiling Height: 22'

Loading: 3 Ext Docks / 3 DID