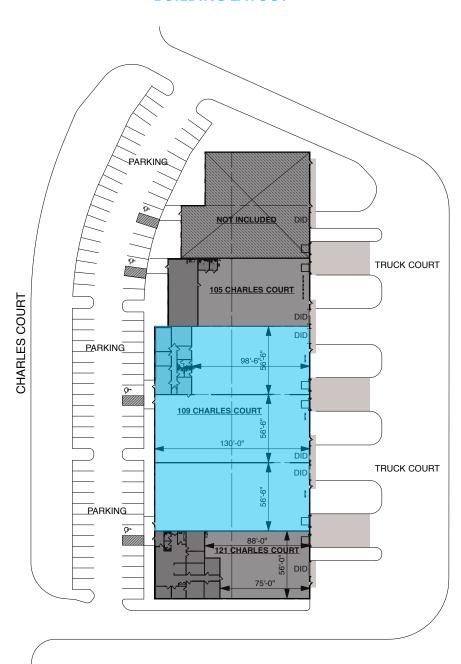

#### **BUILDING LAYOUT**

INDUSTRIAL SPACE FOR SUBLEASE

±22,350 SF (DIVISIBLE) Furniture and In-place Racks Available Will Consider
Short-term
Overflow
Requirements