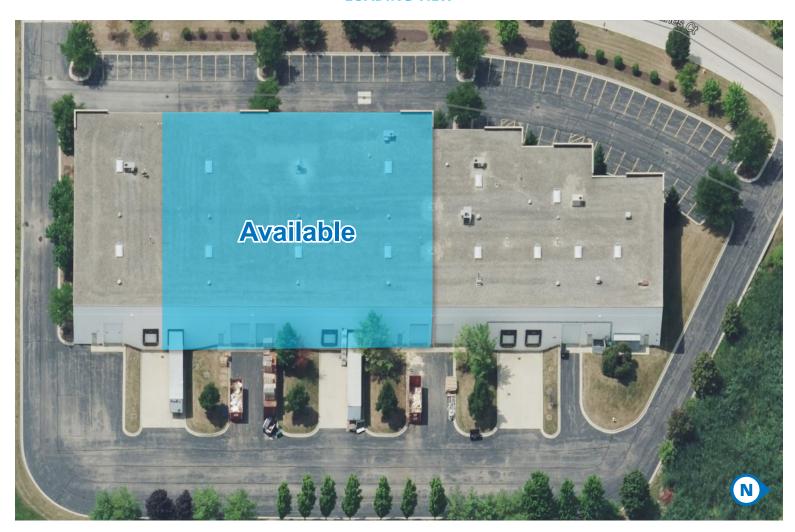

#### **BUILDING LAYOUT**

INDUSTRIAL SPACE FOR SUBLEASE

±22,350 SF (DIVISIBLE) Furniture and In-place Racks Available Will Consider
Short-term
Overflow
Requirements

### **333 CHARLES COURT**

Suite 109-117, West Chicago, IL 60185 <u>Property Website</u>