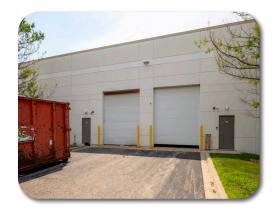

r: 400A 480VParking: ±42 CarsYear Built: 2007

Construction: Precast

Sprinklers: WetHeating: Gas

Lease Rate: \$8.50 PSF Net

### **Highlights**

- Sublease through 4/30/2026
- Excellent manufacturing and distribution space with high ceilings and ample power
- Furniture and in-place racks available
- Will consider short-term overflow requirements
- Zoned M (Manufacturing District)
- 6.4 miles from I-88 via Rt 59





## **333 CHARLES COURT**

Suite 109-117, West Chicago, IL 60185 <u>Property Website</u>

#### **BUILDING LAYOUT**





INDUSTRIAL SPACE FOR SUBLEASE

±22,350 SF (DIVISIBLE) Furniture and In-place Racks Available Will Consider
Short-term
Overflow
Requirements



### **333 CHARLES COURT**

Suite 109-117, West Chicago, IL 60185 <u>Property Website</u>

#### **PROPERTY PHOTOS**



















### **CLICK HERE TO VIEW ALL PROPERTY PHOTOS**

INDUSTRIAL SPACE FOR SUBLEASE

±22,350 SF (DIVISIBLE) Furniture and In-place Racks Available Will Consider
Short-term
Overflow
Requirements



# **333 CHARLES COURT**

Suite 109-117, West Chicago, IL 60185 <u>Property Website</u>

#### **LOADING VIEW**