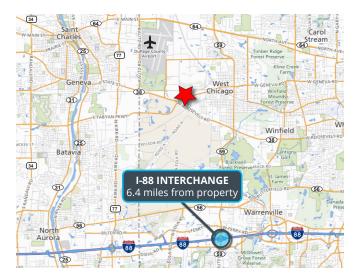

### **Highlights**

- Sublease through 4/30/2026
- Excellent manufacturing and distribution space with high ceilings and ample power
- Furniture and in-place racks available
- Will consider short-term overflow requirements
- Zoned M (Manufacturing District)
- 6.4 miles from I-88 via Rt 59