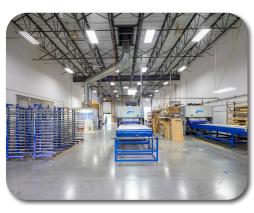

Parking: ±42 CarsYear Built: 2007

Construction: Precast

Sprinklers: WetHeating: Gas

Lease Rate: \$8.50 PSF Net

### **Highlights**

- Sublease through 4/30/2026
- Excellent manufacturing and distribution space with high ceilings and ample power
- Furniture and in-place racks available
- Will consider short-term overflow requirements
- Zoned M (Manufacturing District)
- 6.4 miles from I-88 via Rt 59





## **333 CHARLES COURT**

Suite 109-117, West Chicago, IL 60185 <u>Property Website</u>

#### **BUILDING LAYOUT**





INDUSTRIAL SPACE FOR SUBLEASE

±22,350 SF (DIVISIBLE) Furniture and In-place Racks Available Will Consider
Short-term
Overflow
Requirements



### **333 CHARLES COURT**

Suite 109-117, West Chicago, IL 60185 <u>Property Website</u>

#### **PROPERTY PHOTOS**



















### **CLICK HERE TO VIEW ALL PROPERTY PHOTOS**

INDUSTRIAL SPACE FOR SUBLEASE

±22,350 SF (DIVISIBLE) Furniture and In-place Racks Available Will Consider
Short-term
Overflow
Requirements



# **333 CHARLES COURT**

Suite 109-117, West Chicago, IL 60185 <u>Property Website</u>

#### **LOADING VIEW**