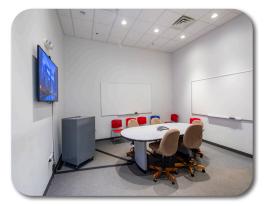

480VParking: ±42 CarsYear Built: 2007

Construction: Precast

Sprinklers: WetHeating: Gas

Lease Rate: \$8.50 PSF Net

### **Highlights**

- Sublease through 4/30/2026
- Excellent manufacturing and distribution space with high ceilings and ample power
- Furniture and in-place racks available
- Will consider short-term overflow requirements
- Zoned M (Manufacturing District)
- 6.4 miles from I-88 via Rt 59





## **333 CHARLES COURT**

Suite 109-117, West Chicago, IL 60185 <u>Property Website</u>

#### **BUILDING LAYOUT**





INDUSTRIAL SPACE FOR SUBLEASE

±22,350 SF (DIVISIBLE) Furniture and In-place Racks Available Will Consider
Short-term
Overflow
Requirements



### **333 CHARLES COURT**

Suite 109-117, West Chicago, IL 60185 <u>Property Website</u>

#### **PROPERTY PHOTOS**



















### **CLICK HERE TO VIEW ALL PROPERTY PHOTOS**

INDUSTRIAL SPACE FOR SUBLEASE

±22,350 SF (DIVISIBLE) Furniture and In-place Racks Available Will Consider
Short-term
Overflow
Requirements



# **333 CHARLES COURT**

Suite 109-117, West Chicago, IL 60185 <u>Property Website</u>

#### **LOADING VIEW**