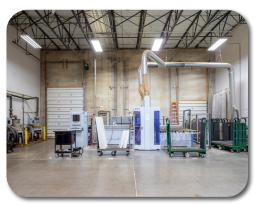

ing: ±42 CarsYear Built: 2007

Construction: Precast

Sprinklers: WetHeating: Gas

Lease Rate: \$8.50 PSF Net

### **Highlights**

- Sublease through 4/30/2026
- Excellent manufacturing and distribution space with high ceilings and ample power
- Furniture and in-place racks available
- Will consider short-term overflow requirements
- Zoned M (Manufacturing District)
- 6.4 miles from I-88 via Rt 59





## **333 CHARLES COURT**

Suite 109-117, West Chicago, IL 60185 <u>Property Website</u>

#### **BUILDING LAYOUT**





INDUSTRIAL SPACE FOR SUBLEASE

±22,350 SF (DIVISIBLE) Furniture and In-place Racks Available Will Consider
Short-term
Overflow
Requirements



### **333 CHARLES COURT**

Suite 109-117, West Chicago, IL 60185 <u>Property Website</u>

#### **PROPERTY PHOTOS**



















### **CLICK HERE TO VIEW ALL PROPERTY PHOTOS**

INDUSTRIAL SPACE FOR SUBLEASE

±22,350 SF (DIVISIBLE) Furniture and In-place Racks Available Will Consider
Short-term
Overflow
Requirements



# **333 CHARLES COURT**

Suite 109-117, West Chicago, IL 60185 <u>Property Website</u>

#### **LOADING VIEW**