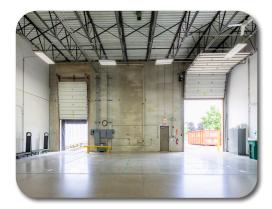

rking: ±42 CarsYear Built: 2007

Construction: Precast

Sprinklers: WetHeating: Gas

Lease Rate: \$8.50 PSF Net

### **Highlights**

- Sublease through 4/30/2026
- Excellent manufacturing and distribution space with high ceilings and ample power
- Furniture and in-place racks available
- Will consider short-term overflow requirements
- Zoned M (Manufacturing District)
- 6.4 miles from I-88 via Rt 59





## **333 CHARLES COURT**

Suite 109-117, West Chicago, IL 60185 <u>Property Website</u>

#### **BUILDING LAYOUT**





INDUSTRIAL SPACE FOR SUBLEASE

±22,350 SF (DIVISIBLE) Furniture and In-place Racks Available Will Consider
Short-term
Overflow
Requirements



### **333 CHARLES COURT**

Suite 109-117, West Chicago, IL 60185 <u>Property Website</u>

#### **PROPERTY PHOTOS**



















### **CLICK HERE TO VIEW ALL PROPERTY PHOTOS**

INDUSTRIAL SPACE FOR SUBLEASE

±22,350 SF (DIVISIBLE) Furniture and In-place Racks Available Will Consider
Short-term
Overflow
Requirements



# **333 CHARLES COURT**

Suite 109-117, West Chicago, IL 60185 <u>Property Website</u>

#### **LOADING VIEW**