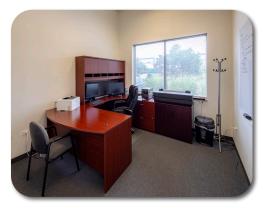

A 480VParking: ±42 CarsYear Built: 2007

Construction: Precast

Sprinklers: WetHeating: Gas

Lease Rate: \$8.50 PSF Net

### **Highlights**

- Sublease through 4/30/2026
- Excellent manufacturing and distribution space with high ceilings and ample power
- Furniture and in-place racks available
- Will consider short-term overflow requirements
- Zoned M (Manufacturing District)
- 6.4 miles from I-88 via Rt 59





## **333 CHARLES COURT**

Suite 109-117, West Chicago, IL 60185 <u>Property Website</u>

#### **BUILDING LAYOUT**





INDUSTRIAL SPACE FOR SUBLEASE

±22,350 SF (DIVISIBLE) Furniture and In-place Racks Available Will Consider
Short-term
Overflow
Requirements



### **333 CHARLES COURT**

Suite 109-117, West Chicago, IL 60185 <u>Property Website</u>

#### **PROPERTY PHOTOS**



















### **CLICK HERE TO VIEW ALL PROPERTY PHOTOS**

INDUSTRIAL SPACE FOR SUBLEASE

±22,350 SF (DIVISIBLE) Furniture and In-place Racks Available Will Consider
Short-term
Overflow
Requirements



# **333 CHARLES COURT**

Suite 109-117, West Chicago, IL 60185 <u>Property Website</u>

#### **LOADING VIEW**