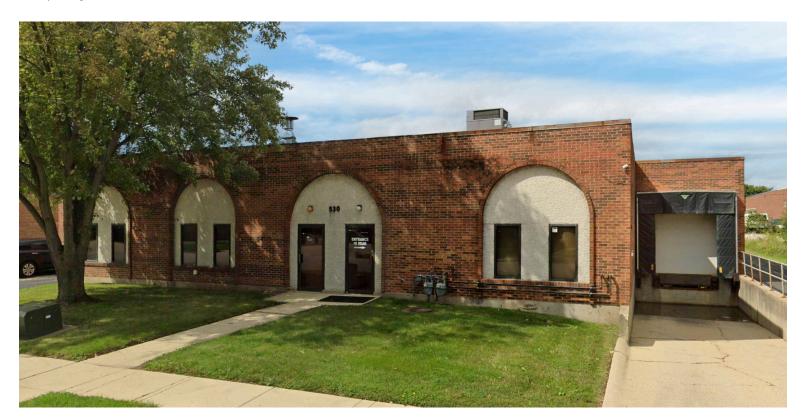

INDUSTRIAL BUILDING FOR LEASE

±9,923 SF (DIVISIBLE) Unique Freestanding Industrial Facility Office and Warehouse Renovations Underway

# **530 CROSSEN AVENUE**

Elk Grove Village, IL 60007 <u>Property Website</u>

±9,923 SF (DIVISIBLE) Unique Freestanding Industrial Facility Office and Warehouse Renovations Underway