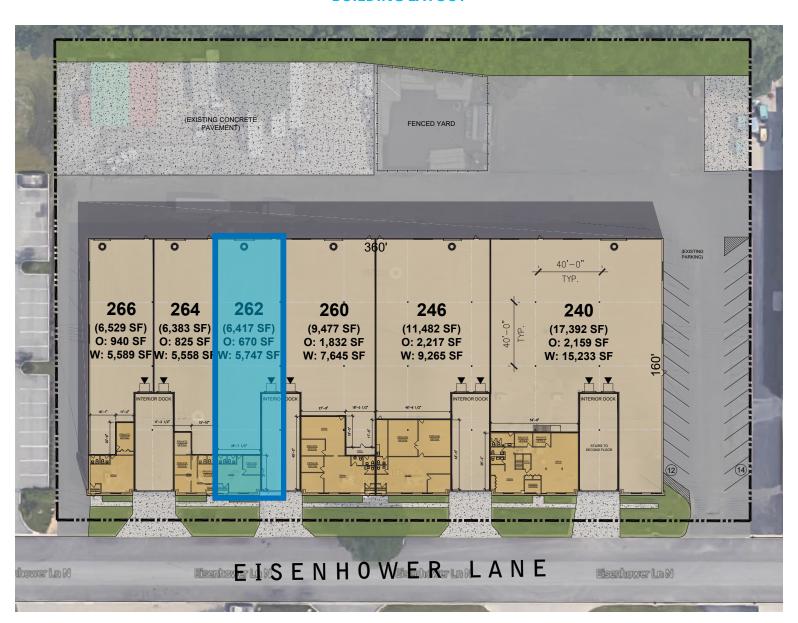

## **BUILDING LAYOUT**

Justin Lerner, SIOR Executive Vice President 847.588.5665 justin.lerner@transwestern.com Joe Karmin, SIOR
Executive Vice President
847.588.5670
joe.karmin@transwestern.com

Ross Lehrman Senior Vice President 847.588.5671 ross.lehrman@transwestern.com

## **Specifications**

Total Building Size: 58,073 SF

Available Size: 6,417 SF

Office Size: 670 SF

Ceiling Height: 20'

■ Loading: 1 Dock / 1 DID

Sublease Rate: Subject to Offer