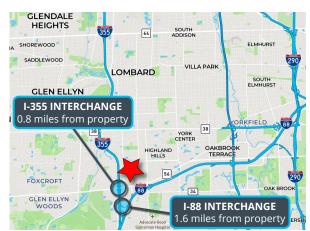

## **Highlights**

- HVAC maintenance & repairs included in rate
- Immediate access to
   I-355 and I-88
- Adjacent to Oakbrook restaurants and retail
- High-image office
- Professionally owned and managed business park with on-site property management