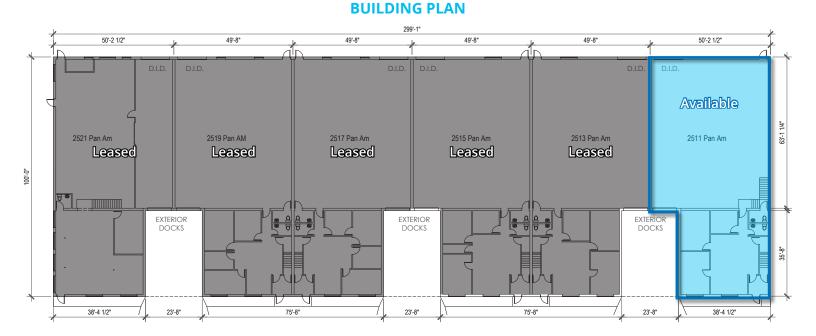

### **Specifications**

- Building Size: ±30,000 SF
- Land Area: ±2.10 AC
- Available Size: ±5,000 SF
- Office Size: ±1,500 SF
- Ceiling Height: ±18'
- Loading: 1 Ext. Dock / 1 DID
- Power: 400A
- Parking: ±10 Cars
- Heating: Gas
- Year Built: 1974
- Construction: Masonry
- Zoning: I-2 (General Industrial)
- RE Taxes: \$2.10 PSF (2023)
- Lease Rate: Subject to Offer