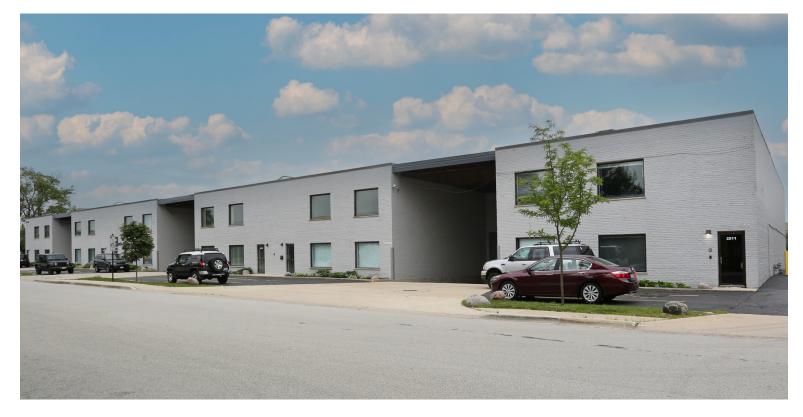

±5,000 SF INDUSTRIAL SPACE FOR LEASE

High Ceilings and Great Loading Access

Direct Access to I-90 via Elmhurst Rd Professionally Owned and Managed by:

TRANSWESTERN REAL ESTATE SERVICES

# **2511 PAN AM BOULEVARD**

Elk Grove Village, IL 60007 <u>Property Website</u>

## **Highlights**

- Very well-maintained industrial space
- Located in the DuPage County section of Elk Grove Village
- High ceilings and great loading access
- Direct access to I-90 via Elmhurst Road
- Close proximity to O'Hare International Airport
- Low DuPage County taxes
- Professionally owned and
- managed facility