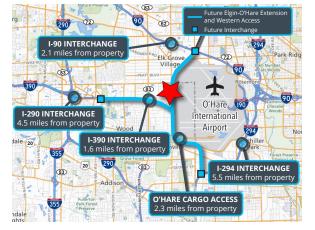

## **Highlights**

- Very well-maintained industrial space
- Located in the DuPage County section of Elk Grove Village
- High ceilings and great loading access
- Direct access to I-90 via Elmhurst Road
- Close proximity to O'Hare International Airport
- Low DuPage County taxes
- Professionally owned and
- managed facility