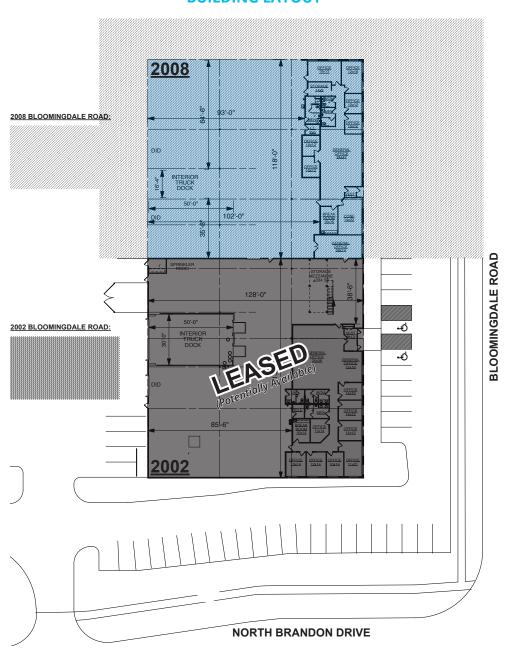

0139 <u>Property Website</u>



#### **Specifications:**

Building Size: ±31,919 SF

Available Size: ±15,323 SF

• Office Size: ±3,690 SF

Ceiling Height: ±21'

Loading: 1 Int Dock / 2 DID

• Power: 400-800 Amps

■ Parking: ±28 Cars

Year Built: 2000

Construction: Precast

CAM: \$1.98 PSF (2024 Est)

RET: \$2.61 PSF (2024 Est)

Lease Rate: Subject to Offer

### **Highlights:**

- Available 10/1/2024
- ±16,596 SF potentially available (up to full ±31,919 SF building)
- Institutional ownership
- Professionally managed
- Well-maintained facility
- Building signage along Bloomingdale Road
- LED lights in warehouse
- Immediate access to I-355 via Army Trail Rd.
- Low DuPage County taxes







# 2008 BLOOMINGDALE ROAD

Glendale Heights, IL 60139 **Property Website** 

### **BUILDING LAYOUT**