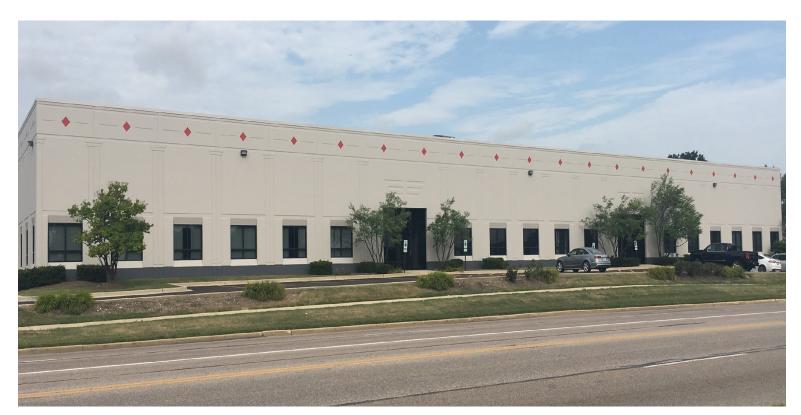

±15,323 SF
INDUSTRIAL
SPACE
FOR LEASE

Well-maintained
Precast Facility

Immediate
Access to I-355

Institutional Ownership

# 2008 BLOOMINGDALE ROAD

Glendale Heights, IL 60139 <u>Property Website</u>