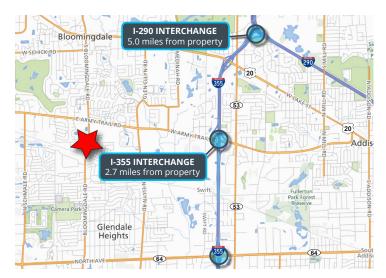

### **Highlights:**

- Available 10/1/2024
- ±16,596 SF potentially available (up to full ±31,919 SF building)
- Institutional ownership
- Professionally managed
- Well-maintained facility
- Building signage along Bloomingdale Road
- LED lights in warehouse
- Immediate access to I-355 via Army Trail Rd.
- Low DuPage County taxes