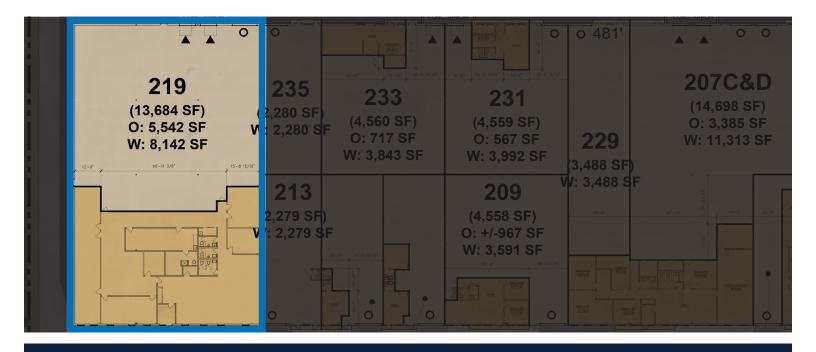

## PROPERTY HIGHLIGHTS

| Building Size   | 72,877 SF        |
|-----------------|------------------|
| Ceiling Height  | 15'              |
| • Unit 219 Size | 13,684 SF        |
| - Office Size   | 5,542 SF         |
| - Loading       | 2 Docks / 1 DID  |
| Lease Rate      | Subject to Offer |