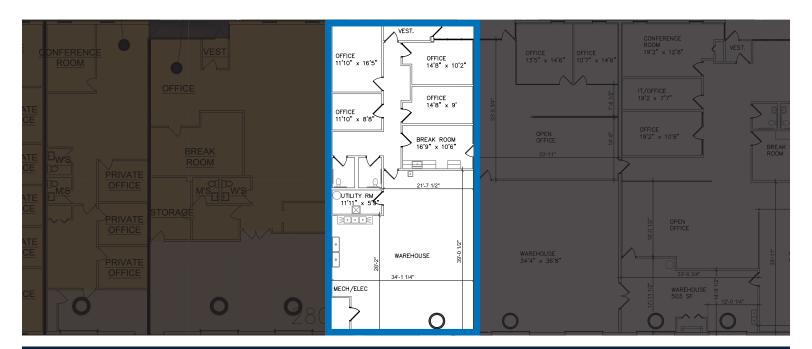

## PROPERTY HIGHLIGHTS

| Building Size   | 21,330 SF        |
|-----------------|------------------|
| Ceiling Height  | 13'              |
| • Unit 435 Size | 2,669            |
| - Office Size   | 1,196 SF         |
| - Loading       | 1 DID            |
| Lease Rate      | Subject to Offer |
| Sale Price      | Subject to Offer |