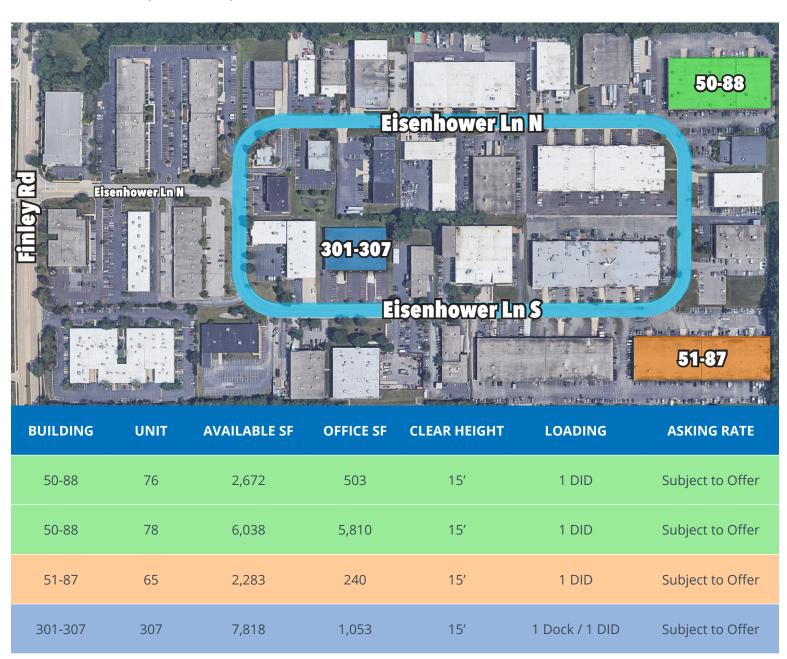

2,283 -7,818 SF Excellent Highway Access

High-image Offices

INDUSTRIAL
SPACE FOR
LEASE

2,283 -7,818 SF Excellent Highway Access

High-image Offices

INDUSTRIAL SPACE FOR LEASE

2,283 -7,818 SF Excellent Highway Access

High-image Offices

Professionally Owned