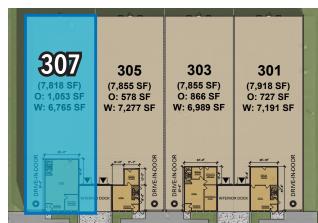

# YORKBROOK BUSINESS PARK

301-307 Eisenhower Lane, Lombard, IL 60148 <u>Property Website</u>

### **Specifications**

Total Building Size: 31,446 SF

Unit 307 Size: 7,818 SF

Office Size: 1,053 SF

• Ceiling Height: 15'

Loading: 1 Int Dock / 1 DID

Lease Rate: Subject to Offer

HVAC maintenance & repairs

included in rate