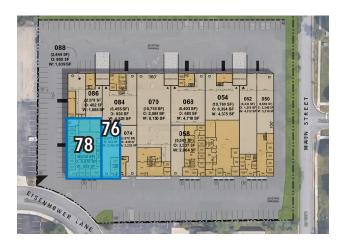

### **Specifications**

■ Total Building Size: 64,800 SF

Unit 76 Size: 2,672 SF
 Office Size: 503 SF
 Loading: 1 DID

 Unit 78 Size: 6,038 SF Office Size: 5,810 SF Loading: 1 DID

Power: 600A 120/208V

• Ceiling Height: 15'