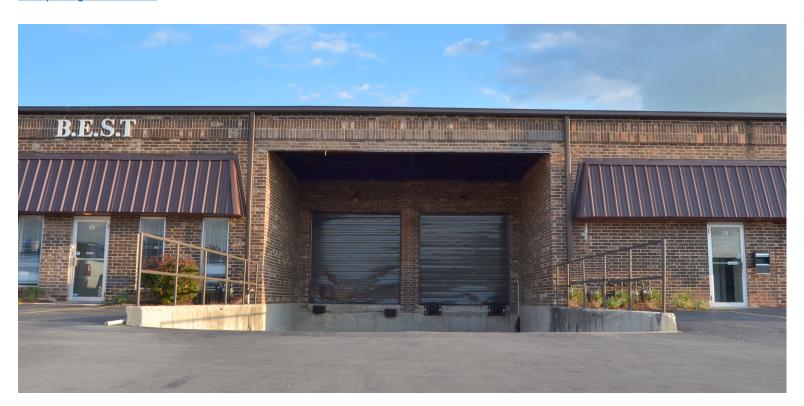

# YORKBROOK BUSINESS PARK

51-87 Eisenhower Lane, Lombard, IL 60148 Property Website

#### **Specifications**

Total Building Size: 73,240 SF

Unit 65 Size: 2,283 SFOffice Size: 240 SF

Ceiling Height: 15'

Loading: 1 DID

Lease Rate: Subject to Offer

HVAC maintenance & repairs included in rate