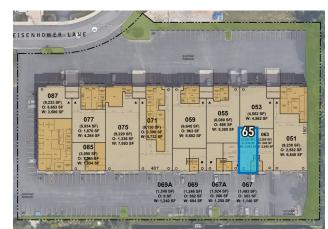

# YORKBROOK BUSINESS PARK

51-87 Eisenhower Lane, Lombard, IL 60148 Property Website

#### **Specifications**

Total Building Size: 73,240 SF

Unit 65 Size: 2,283 SFOffice Size: 240 SF

Ceiling Height: 15'

Loading: 1 DID

Lease Rate: Subject to Offer

HVAC maintenance & repairs included in rate