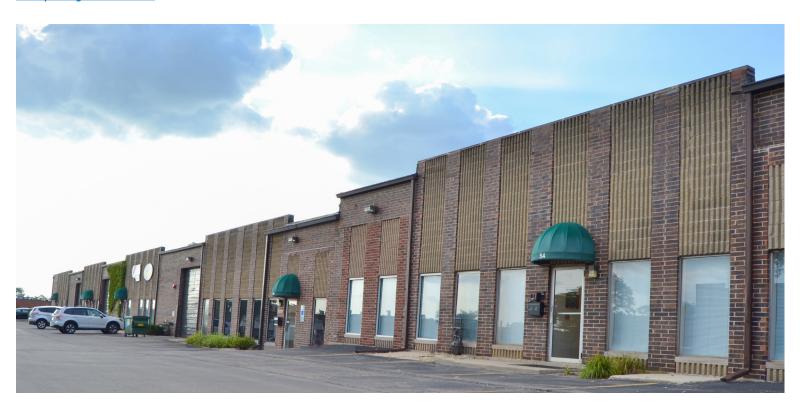

# YORKBROOK BUSINESS PARK

50-88 Eisenhower Lane, Lombard, IL 60148 Property Website

### **Specifications**

■ Total Building Size: 64,800 SF

Unit 76 Size: 2,672 SF
 Office Size: 503 SF
 Loading: 1 DID

 Unit 78 Size: 6,038 SF Office Size: 5,810 SF Loading: 1 DID

Power: 600A 120/208V

• Ceiling Height: 15'