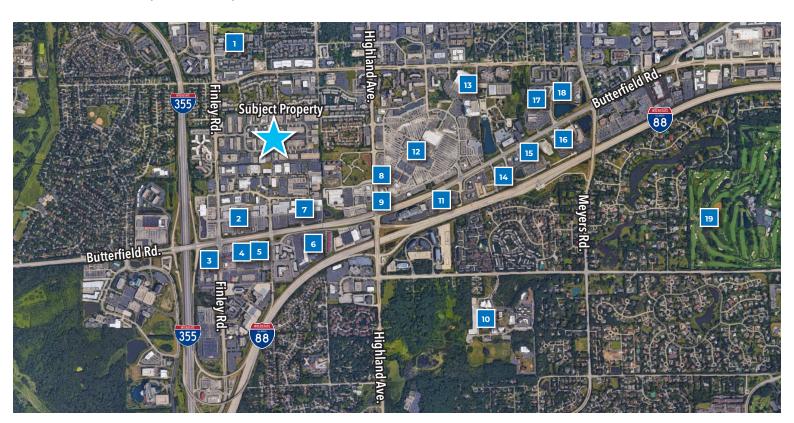

### **Surrounding Amenities & Services**

- 1 Four Seasons Park
  - our Seasons Park
- Chama Gaucha Brazilian Steakhouse

Finley Square

Shopping Center

- 4 Red Lobster
- Brickhouse Tavern and Tap

- 6
  - Olive Garden
- 7 Butterfield Plaza
- 8 Rock Bottom
- 9 Bucca di Beppo
- Midwestern
  University

- Miller's Ale House
- Yorktown Shopping
  Center
- 13 Target
- Embassy Suites by Hilton
- 15 Benihana

- Oak Brook Promenade
- 17 Uncle Julio's
- 18 Hyatt Place
- Butterfield Country
  Club

Justin Lerner, SIOR
Executive Vice President
847.588.5665
justin Jerner@transwestern.com