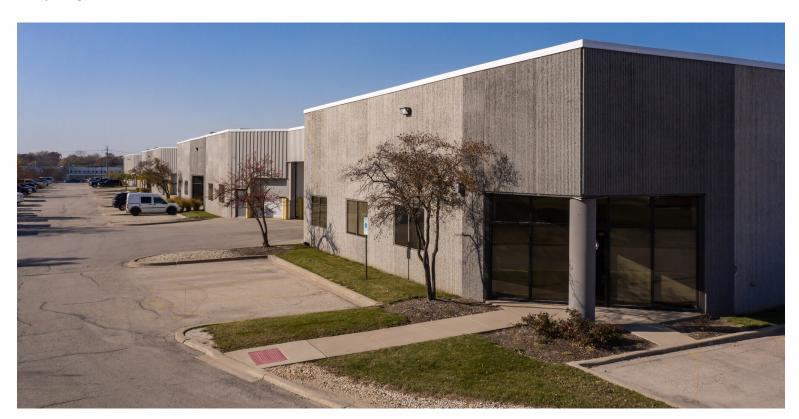

INDUSTRIAL/
FLEX SPACE
FOR LEASE

±10,647 SF

Immediate Access to I-355 via North Ave.

Professionally Owned and Managed by:

## 901 S. ROHLWING ROAD

Suite G, Addison, IL 60101 <u>Property Website</u>

### **Specifications**

■ Building Size: ±133,892 SF

Land Area: ±7.44 ACAvailable Size: ±10,647 SF

• Office Size: ±5,912 SF

Ceiling Height: ±18'

Loading Docks: 3 Shared Int.

Drive-in Doors: 1 Private

Parking: ±20 CarsYear Built: 1988

### **Highlights**

- Office can be reduced
- Immediate access to I-355 via North Avenue (Route 64)
- Close proximity to other major highways
- Low DuPage County taxes
- Professionally owned and managed