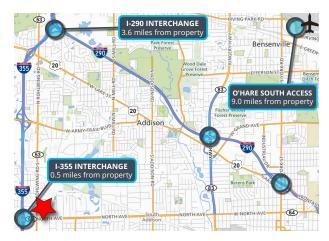

### **Highlights**

- Office can be reduced
- Immediate access to I-355 via North Avenue (Route 64)
- Close proximity to other major highways
- Low DuPage County taxes
- Professionally owned and managed