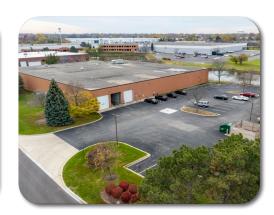

±43,519 SF
INDUSTRIAL
BUILDING
FOR LEASE

Hard-to-find Standalone Facility in Central DuPage

Excellent
Access to
I-355 via
Army Trail Ro

Owned and Professionally Managed by:

# 700 HIGH GROVE BOULEVARD

Glendale Heights, IL 60139 <u>Property Website</u>