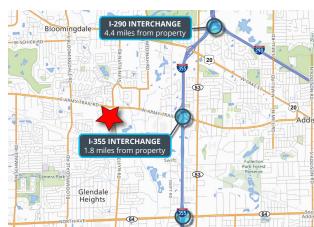

±43,519 SF
INDUSTRIAL
BUILDING
FOR LEASE

Hard-to-find Standalone Facility in Central DuPage

Excellent
Access to
I-355 via
Army Trail Ro

Owned and Professionally Managed by:

#### **HIGHLIGHTS**

- Well-maintained with brand new office finishes and new LED lights throughout
- Hard-to-find standalone facility in Central DuPage County
- Excellent access to I-355 via Army Trail Road

Excellent
Access to
I-355 via
Army Trail Ro

Institutionally
Owned and
Professionally
Managed by: