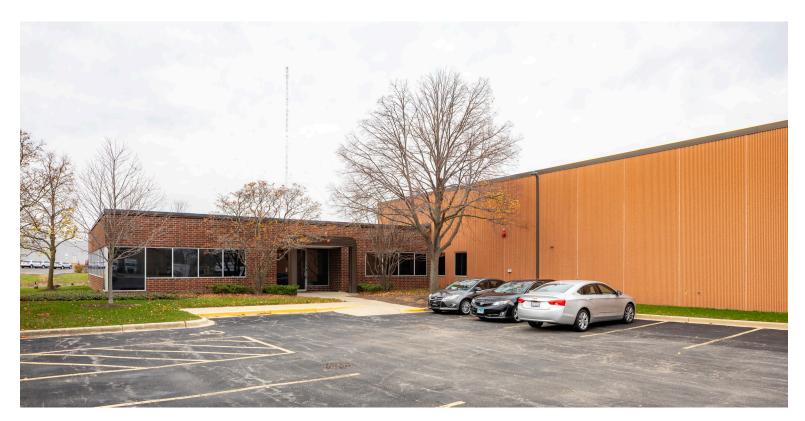

±43,519 SF
INDUSTRIAL
BUILDING
FOR LEASE

Hard-to-find Standalone Facility in Central DuPage

Excellent
Access to
I-355 via
Army Trail Ro

Owned and Professionally Managed by:

# 700 HIGH GROVE BOULEVARD

Glendale Heights, IL 60139 <u>Property Website</u>