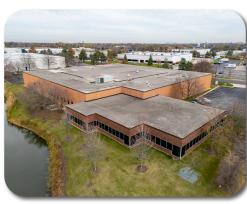

±43,519 SF
INDUSTRIAL
BUILDING
FOR LEASE

Hard-to-find Standalone Facility in Central DuPage

Excellent
Access to
I-355 via
Army Trail Ro

Owned and Professionally Managed by:

# 700 HIGH GROVE BOULEVARD

Glendale Heights, IL 60139 <u>Property Website</u>

#### **SPECIFICATIONS**

■ Building Size: ±43,519 SF

Land Area: ±3.09 ACOffice Size: ±9,142 SF

• Ceiling Height: ±18'

Loading: 2 Int. Docks / 1 DID

Power: 3000A 480/277V

Year Built: 1990Sprinklers: Yes

Construction: Raked Precast