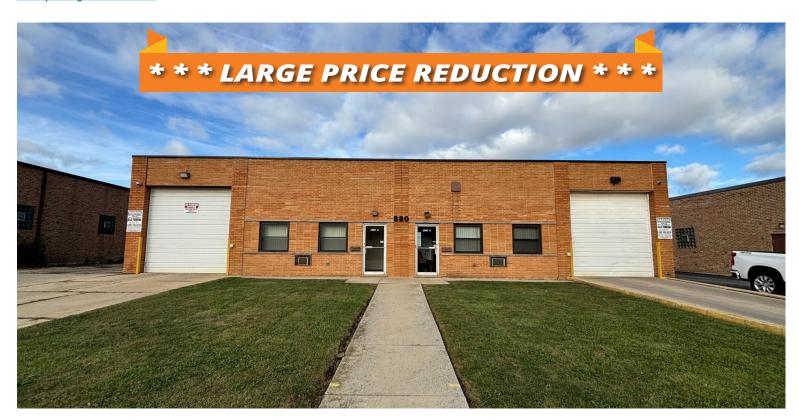

INDUSTRIAL
BUILDING
FOR SALE

±7,125 SF (DIVISIBLE) Great Owner/Investor Opportunity

Newer

## 880 FIENE DRIVE

Addison, IL 60101 Property Website

### **Specifications**

Building Size: ±7,125 SF
Land Area: ±0.387 AC
Ceiling Height: ±14'

Loading: 3 Drive-in Doors

 Power: 200 Amps Per Unit (To be confirmed)

Parking: ±10 CarsYear Built: 1967

Construction: Masonry

RE Taxes: \$1.38 PSF (2023)Sale Price: \$995,000.00

\$875,000.00

## **Highlights**

- Large price reduction!
- Divisible building
- Great owner/investor opportunity
- Newer roof
- One DID can be converted back into a dock
- Low DuPage County taxes

Justin Lerner, SIOR
Executive Vice President
847.588.5665
justin.lerner@transwestern.com