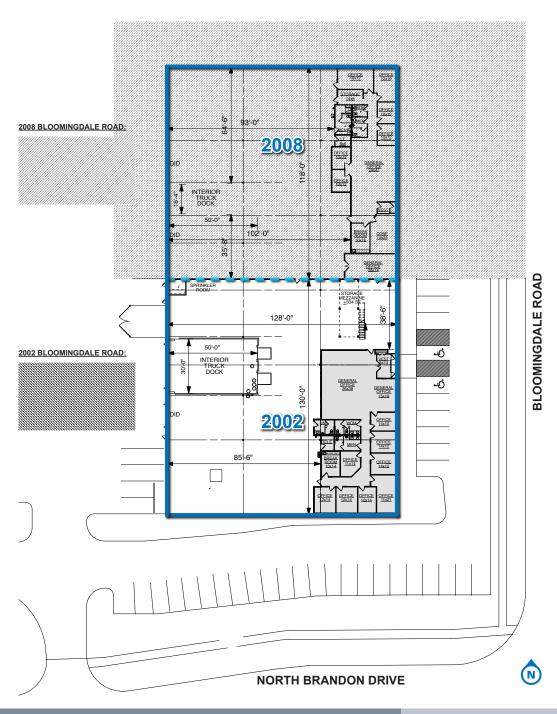

#### **Specifications**

- Building Size: ±31,919 SF
- Unit 2002: ±16,596 SF
- Unit 2008: ±15,323 SF
- Office Size: ±7,570 SF
- Unit 2002: ±3,880 SF
- <u>Unit 2008:</u> ±3,690 SF
- Loading: 3 Docks / 3 DID
- <u>Unit 2002:</u> 2 Docks / 1 DID
- <u>Unit 2008:</u> 1 Dock / 2 DID
- Ceiling Height: ±21'
- Power: 400 Amps
- Parking: ±52 Cars
- Year Built: 2000
- Construction: Precast