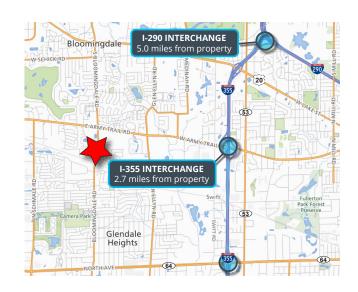

#### **Highlights**

- Well-maintained facility
- LED lights in warehouse
- Building signage along Bloomingdale Road
- Immediate access to I-355 via Army Trail Road
- Low DuPage County taxes
- Institutionally owned and professionally managed