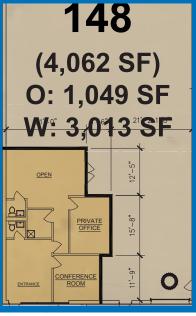

## PROPERTY HIGHLIGHTS

| Building Size  | 76,646 SF        |
|----------------|------------------|
| Available Size | 4,062 SF         |
| Office Size    | 1,049 SF         |
| Ceiling Height | 16'              |
| Loading        | 1 DID            |
| Lease Rate     | Subject to Offer |