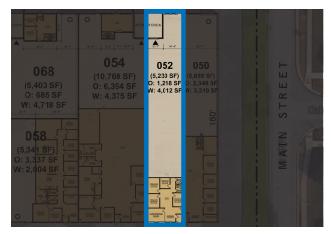

5,230 SF

Excellent Highway Access

High-imag Offices

## **Specifications**

- Total Building Size: 64,800 SF
- Available Size: 5,230 SF
- Office Size: 1,218 SF
- Ceiling Height: 15'
- Loading: 1 Dock
- Sublease Rate: Subject to Offer
- HVAC maintenance & repairs included in rate