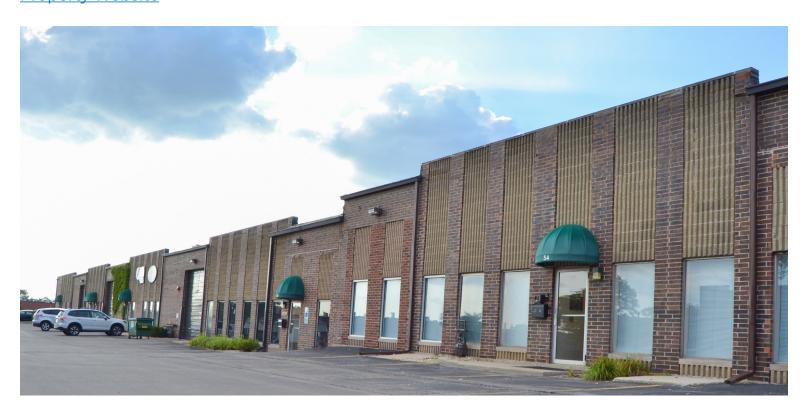

## YORKBROOK BUSINESS PARK

52 Eisenhower Lane, Lombard, IL 60148 Property Website

## **Highlights**

- Immediate access to I-355 and I-88
- Adjacent to Oakbrook restaurants and retail
- High-image office
- Professionally owned and managed business park with on-site property management