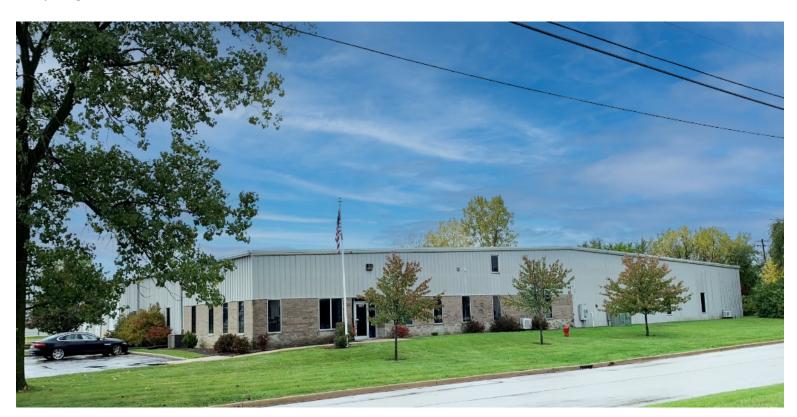

INDUSTRIAL BUILDING FOR SALE

±20,146 SF ON ±2.68 AC Great for Manufacturing

Immediate Access to I-88

### 197 ALDER DRIVE

North Aurora, IL 60543 Property Website