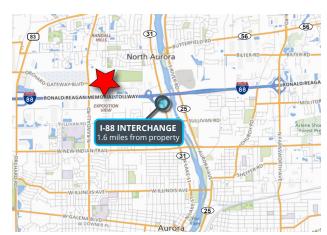

### **Highlights**

- Hard-to-find standalone facility
- Great for manufacturing
- Immediate access to I-88
- Great local labor
- Low Kane County taxes
- Large land site with potential for outside storage or possible expansion
- Available 1/1/2025

Immediate Access to I-88