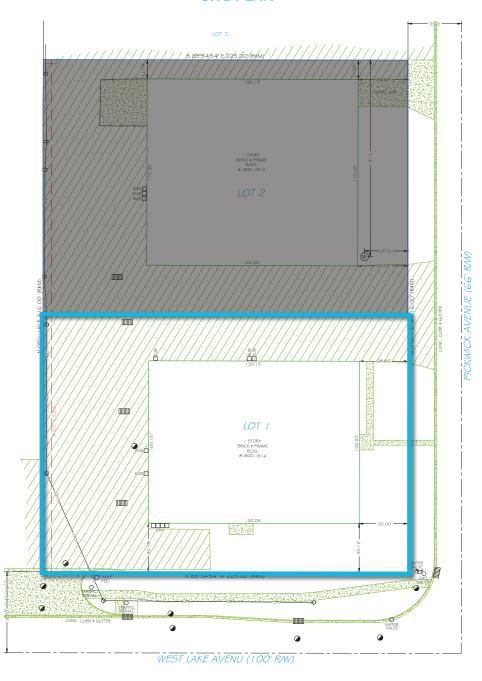

## **Pickwick Ave**

### **SITE PLAN**

INDUSTRIAL SPACE FOR LEASE

±4,962 SF

Available Immediately Dedicated Orive-in Door