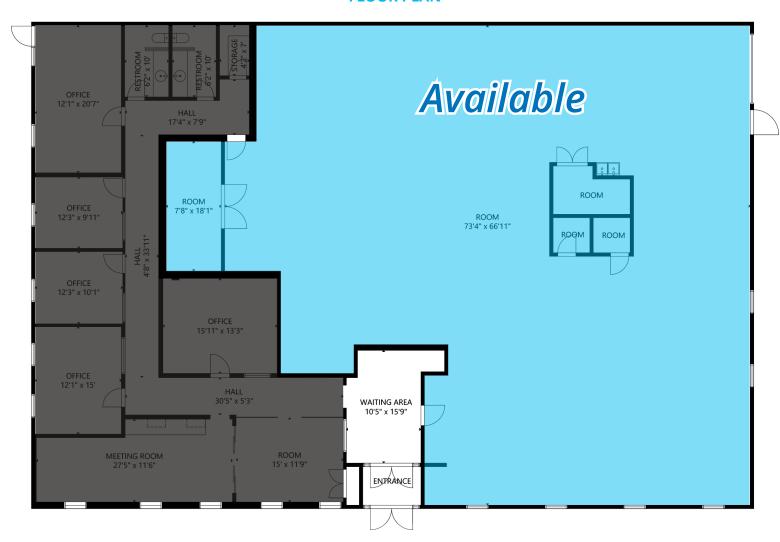

utes from I-294 at Willow Rd
- ±4.7 miles from I-94 at either Willow Rd or Lake Ave
- Just one mile from restaurants and shopping at The Glen Town Center



Joe Stevens
Executive Vice President
847.840.8743
joe.stevens@transwestern.com

Joe Karmin, SIOR
Executive Vice President
847.588.5670
joe.karmin@transwestern.com

The information provided herein was obtained from sources believed reliable; however, Transwestern makes no guarantees, warranties, or representations as to the completeness or accuracy thereof. The presentation of this information is submitted subject to errors, omissions, change of price or conditions, prior sale or lease, or withdrawal without notice. Copyright © 2024 Transwestern.



# 1800 PICKWICK AVENUE

Glenview, IL 60026 <u>Property Website</u>

### **FLOOR PLAN**



## **Pickwick Ave**





## 1800 PICKWICK AVENUE

Glenview, IL 60026 <u>Property Website</u>

### **SITE PLAN**





INDUSTRIAL SPACE FOR LEASE

±4,962 SF

Available Immediately Dedicated Orive-in Door



## 1800 PICKWICK AVENUE

Glenview, IL 60026 <u>Property Website</u>

### **AERIAL VIEW**



**Joe Stevens** *Executive Vice President*847.840.8743
joe.stevens@transwestern.com

Joe Karmin, SIOR
Executive Vice President
847.588.5670
joe.karmin@transwestern.com

The information provided herein was obtained from sources believed reliable; however, Transwestern makes no guarantees, warranties, or representations as to the completeness or accuracy thereof. The presentation of this information is submitted subject to errors, omissions, change of price or conditions, prior sale or lease, or wi