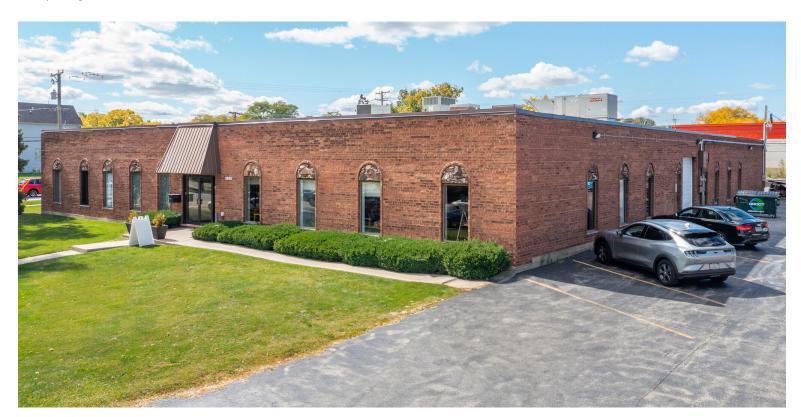

SPACE FOR LEASE

±4,962 SF

Available Immediately Dedicated Drive-in Door

## 1800 PICKWICK AVENUE

Glenview, IL 60026 Property Website

### **Specifications**

■ Building Size: ±13,000 SF

■ Land Area: ±0.82 AC

Available Size: ±4,962 SF

• Ceiling Height: ±13'

Loading: 1 Drive-in Door

■ Power: 200 Amps

■ Parking: ±8 Cars

Year Built: 1977

Heating: Gas

Construction: Masonry

Lease Rate: \$13.75 PSF MG

## **Highlights**

- Available immediately
- Dedicated drive-in door
- All warehouse (no office)
- Corner building located near the traffic light at W Lake Ave (11,000 VPD) and Greenwood Rd (13,000 VPD)
- Less than 10 minutes from I-294 at Willow Rd
- ±4.7 miles from I-94 at either Willow Rd or Lake Ave
- Just one mile from restaurants and shopping at The Glen Town Center