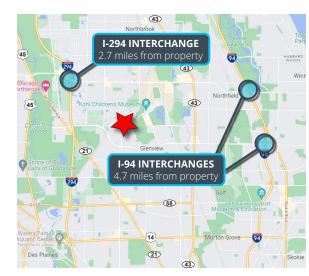

## **Highlights**

- Available immediately
- Dedicated drive-in door
- All warehouse (no office)
- Corner building located near the traffic light at W Lake Ave (11,000 VPD) and Greenwood Rd (13,000 VPD)
- Less than 10 minutes from I-294 at Willow Rd
- ±4.7 miles from I-94 at either Willow Rd or Lake Ave
- Just one mile from restaurants and shopping at The Glen Town Center