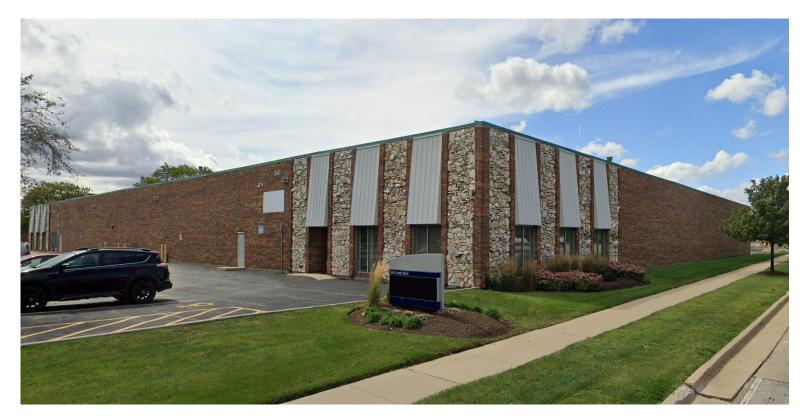

INDUSTRIAL BUILDING FOR LEASE

±58,000 SF (DIVISIBLE) Divisible to ±21,750 SF or ±36,250 SF Professionally Owned and Managed by:

TRANSWESTERN

# 940 LIVELY BOULEVARD

Elk Grove Village, IL 60007 <u>Property Website</u>

#### **Specifications**

- Building Size: ±58,000 SF
- Land Area: ±2.59 AC
- Divisible To: ±21,750 SF
- North Office: ±2,344 SF
- South Office: ±5,000 SF
- Ceiling Height: 18'
- Loading: 4 Int Docks / 2 DID
- Power: 800A 480V
- Parking: ±75 Cars
- Year Built: 1980
- Construction: Masonry

#### **Highlights**

- Flexible space options available
- Divisible to ±21,750 SF with ±2,344 SF office or ±36,250 SF with ±5,000 SF office
- Direct access to Busse Rd & I-90
- Professionally owned & managed