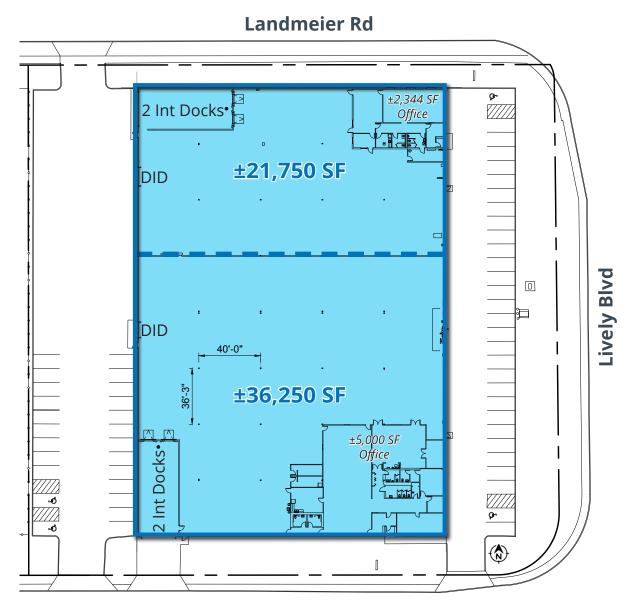

## 940 LIVELY BOULEVARD

Elk Grove Village, IL 60007 Property Website

**SITE PLAN** 