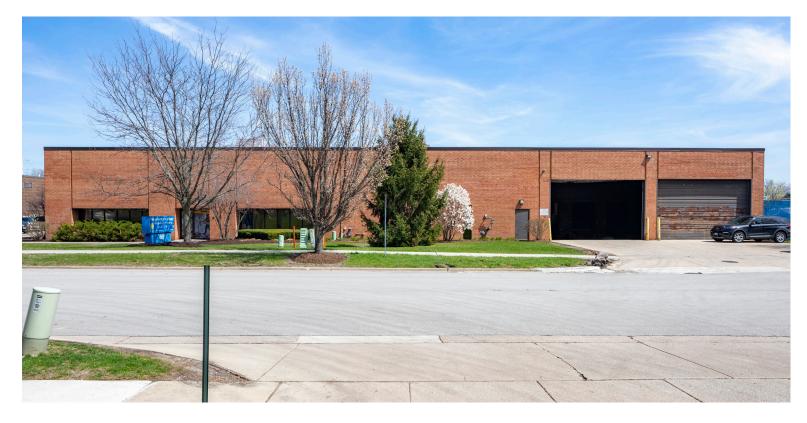

INDUSTRIAL BUILDING FOR LEASE

±40,034 SF

Large Paved Site for Storage/Parking Professionally Owned and Managed by:

TRANSWESTERN REAL ESTATE SERVICES

### **1567 FRONTENAC ROAD**

Naperville, IL 60563 Property Website

### **SPECIFICATIONS**

- Building Size: ±40,034 SF
- Land Area: ±2.31 AC
- Office Size: ±4,493 SF
- Ceiling Height: ±18'
- Loading: 4 Int Docks / 2 DID
- Power: 800A 480V 3P
- Heating: Gas
- Sprinklers: Wet
- Year Built: 1980
- Construction: Masonry
- Zoning: I (Industrial District)
- RE Taxes: \$1.11 PSF (2025 Est.)
- Lease Rate: Subject to Offer

### HIGHLIGHTS

- Drive-thru capability
- Heavy parking
- Seconds off of I-88, Eola Rd and Rt 59
- Large paved site for outside storage and expanded parking
- Low DuPage County real estate taxes
- Can be leased with 1555 Frontenac next door for a combined total of ±68,641 SF