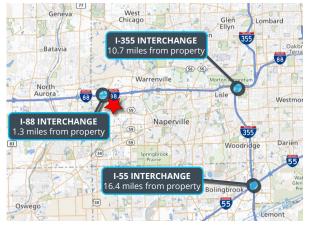

### HIGHLIGHTS

- Drive-thru capability
- Heavy parking
- Seconds off of I-88, Eola Rd and Rt 59
- Large paved site for outside storage and expanded parking
- Low DuPage County real estate taxes
- Can be leased with 1555 Frontenac next door for a combined total of ±68,641 SF