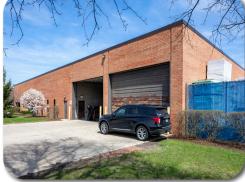

INDUSTRIAL BUILDING FOR LEASE

±40,034 SF

Large Paved Site for Storage/Parking Professionally Owned and Managed by:

TRANSWESTERN REAL ESTATE SERVICES

### **1567 FRONTENAC ROAD**

Naperville, IL 60563 Property Website

### **SPECIFICATIONS**

- Building Size: ±40,034 SF
- Land Area: ±2.31 AC
- Office Size: ±4,493 SF
- Ceiling Height: ±18'
- Loading: 4 Int Docks / 2 DID
- Power: 800A 480V 3P
- Heating: Gas
- Sprinklers: Wet
- Year Built: 1980
- Construction: Masonry
- Zoning: I (Industrial District)
- RE Taxes: \$1.11 PSF (2025 Est.)
- Lease Rate: Subject to Offer