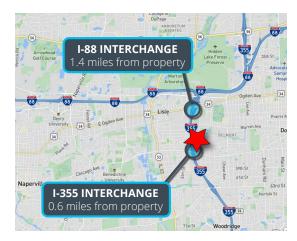

±6,300 SF
INDUSTRIAL
SPACE
FOR LEASE

Direct Access \_\_\_\_to I-355 Ample Parking Professionally Owned and Managed by:

#### **Highlights**

- Under new ownership
- All warehouse / no office
- Ample parking
- Direct access to I-355
- Low DuPage County taxes
- Professionally owned and managed

**Ross Lehrman**Senior Vice President
847.588.5671
ross.lehrman@transwestern.com

Direct Access to I-355 Ample Parking Professionally
Owned and
Managed by