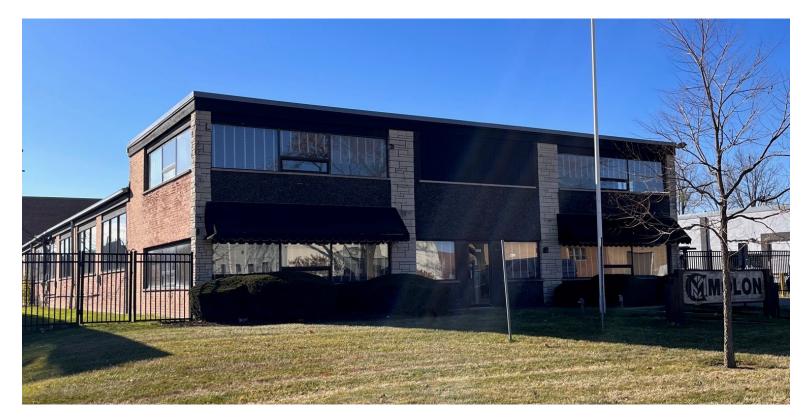

# **3831 INDUSTRIAL AVENUE**

Rolling Meadows, IL 60008 Property Website

### **Specifications**

- Building Size: ±18,456 SF
- Land Area: ±0.92 AC
- Available Size: ±7,000 SF
- Office Size: ±3,000 SF (Div.)
- Ceiling Height: 12' 25'
- Loading: 1 Ext Dock / 4 DID
- Power: 400A
- Year Built: 1969
- Construction: Masonry
- Heating: Gas
- Lease Rate: \$12.25 PSF MG

#### **Highlights**

- Immediate access to Rt 53, I-290 & Euclid Ave
- Potential for outside storage/ trailer parking
- New parking lot
- New exterior paint
- New LED lighting
- Abundant parking
- New addition with higher clear height