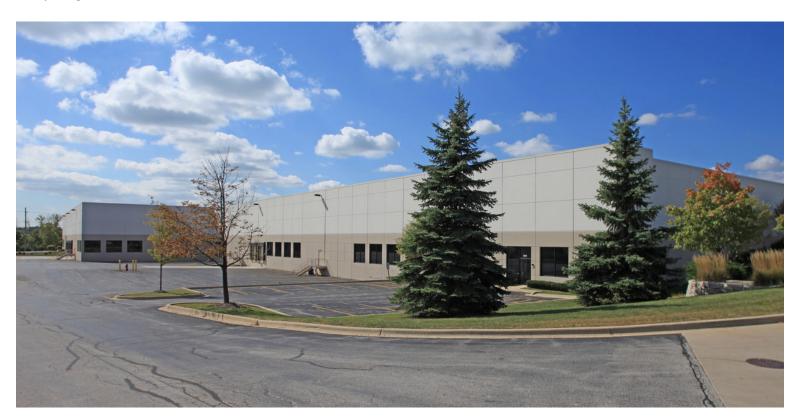

## **1070 SWANSON DRIVE**

Batavia, IL 60510 Property Website

INDUSTRIAL SPACE FOR SUBLEASE

±38,400 -±107,800 SF Flexible Terms Trailer
Parking
Available