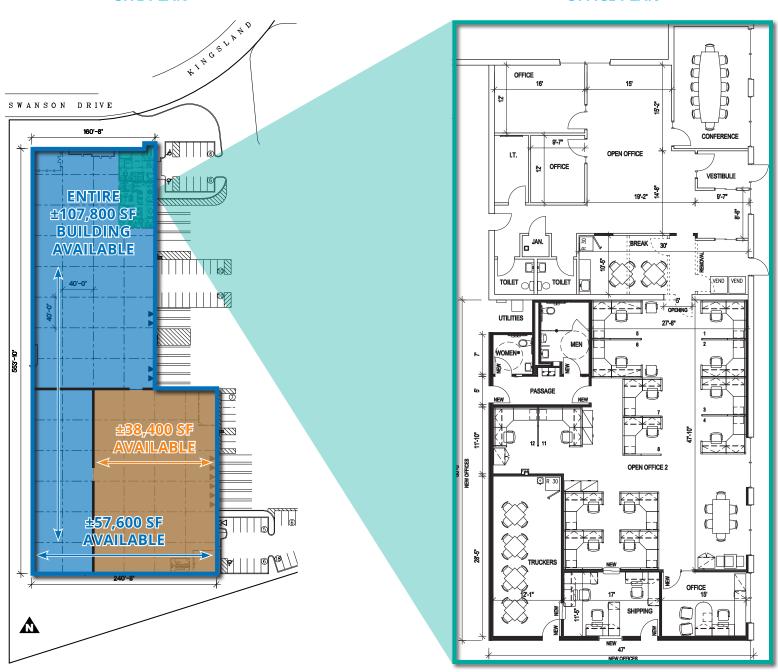

## **1070 SWANSON DRIVE**

Batavia, IL 60510 Property Website

SITE PLAN OFFICE PLAN

INDUSTRIAL SPACE FOR SUBLEASE

±38,400 -±107,800 SF Flexible Terms Trailer Parking Available

#### **Specifications**

Building Size: ±107,800 SF
Land Area: ±7.11 AC
Available Size: ±107,800
Office Size: ±4,900 SF

Divisible To: ±38,400 SFCeiling Height: 30'

Loading: 12 Ext Docks / 1 DID

Power: 400A 480V

Parking: ±25 Cars / ±10 Trailers

Sprinklers: ESFRHeating: Gas

• Year Built: 1999

Construction: Precast

Lease Rate: Subject to Offer