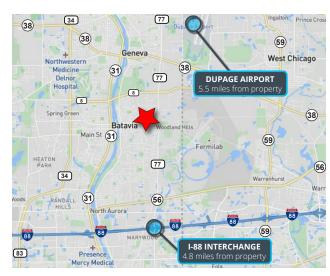

### **Highlights**

- Sublease through 5/31/28
- Trailer parking available
- Food-grade warehouse
- Flexible terms
- Will consider managed warehousing deals
- Zoned Light Industrial
- Just 5 miles north of the I-88 interchange at Farnsworth Ave