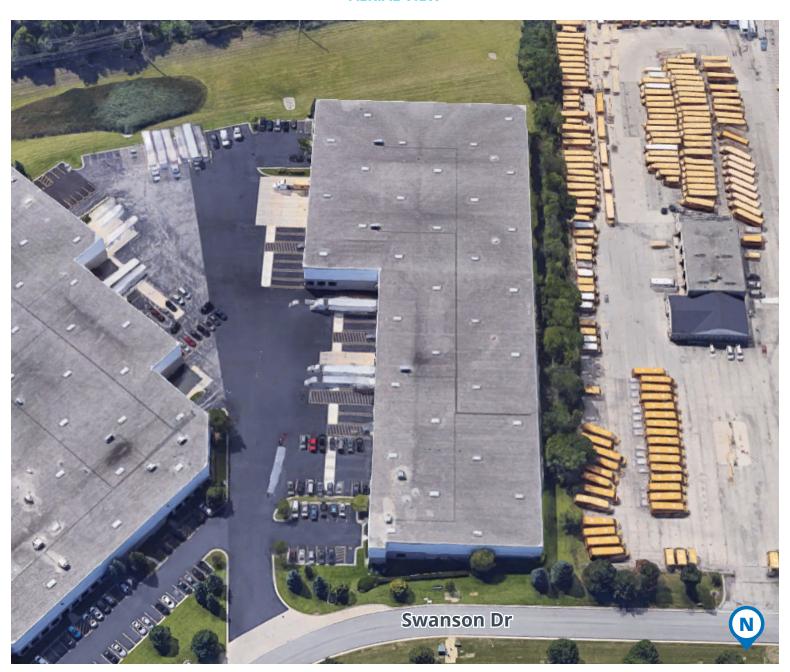

11 AC
Available Size: ±107,800
Office Size: ±4,900 SF

Divisible To: ±38,400 SFCeiling Height: 30'

Loading: 12 Ext Docks / 1 DID

Power: 400A 480V

Parking: ±25 Cars / ±10 Trailers

Sprinklers: ESFRHeating: Gas

• Year Built: 1999

Construction: Precast

Lease Rate: Subject to Offer

### **Highlights**

- Sublease through 5/31/28
- Trailer parking available
- Food-grade warehouse
- Flexible terms
- Will consider managed warehousing deals
- Zoned Light Industrial
- Just 5 miles north of the I-88 interchange at Farnsworth Ave





## **1070 SWANSON DRIVE**

Batavia, IL 60510 Property Website

SITE PLAN OFFICE PLAN



INDUSTRIAL SPACE FOR SUBLEASE

±38,400 -±107,800 SF Flexible Terms Trailer Parking Available



# **1070 SWANSON DRIVE**

Batavia, IL 60510 Property Website

**AERIAL VIEW**