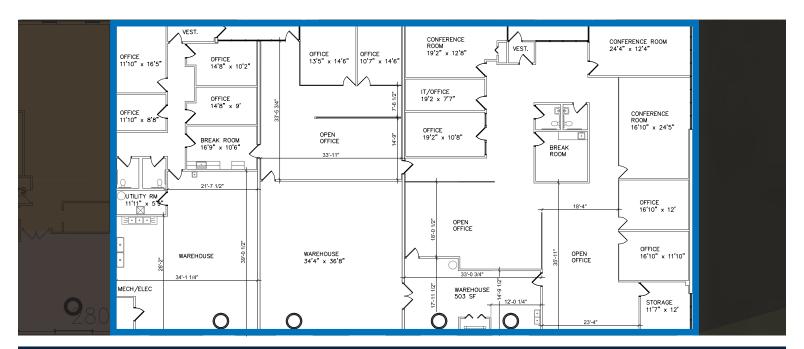

## PROPERTY HIGHLIGHTS

| Building Size   | 21,330 SF        |
|-----------------|------------------|
| Ceiling Height  | 13'              |
| • Unit 435 Size | 10,658 SF        |
| - Office Size   | 7,423 SF         |
| - Loading       | 4 DID            |
| Lease Rate      | Subject to Offer |
| Sale Price      | Subject to Offer |