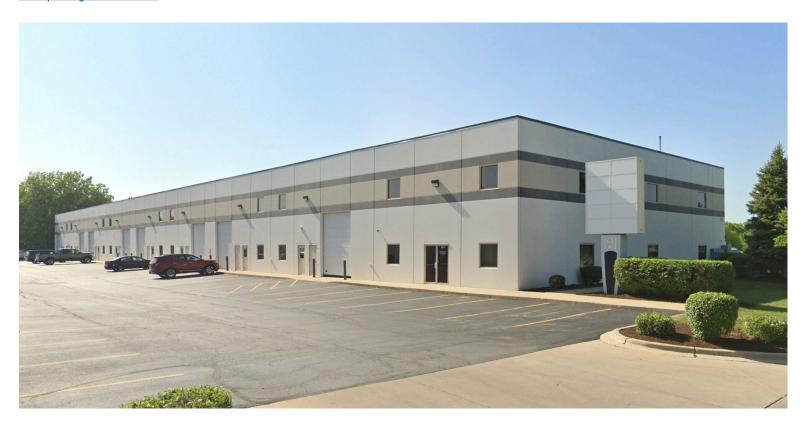

±6,000 SF
INDUSTRIAL
CONDO
FOR SALE

Open Warehouse w/ Drive-Through Capability

Floor Drains in Warehouse

Mezzanine

### **Highlights**

- High-image industrial condo unit
- Open warehouse with drive-through capability
- Floor drains in warehouse
- High ceiling height
- Well-maintained
- Mezzanine office area
- Preferred corner unit
- Close proximity to both I-55 and I-80