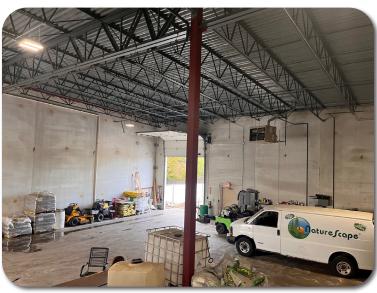

### **PROPERTY PHOTOS**

**Drive-in Door** 

**Drive-through Capability** 

**Warehouse Area** 

**Office Area** 

±6,000 SF
INDUSTRIAL
CONDO
FOR SALE

Open
Warehouse w/
Drive-Through
Capability

Floor Drains in Warehouse