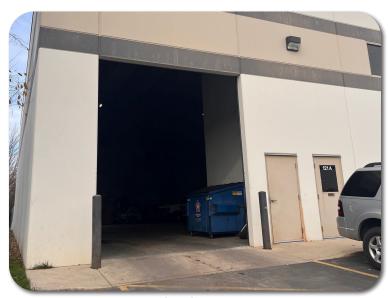

### **PROPERTY PHOTOS**

**Drive-in Door** 

**Drive-through Capability** 

**Warehouse Area** 

**Office Area** 

±6,000 SF
INDUSTRIAL
CONDO
FOR SALE

Open
Warehouse w/
Drive-Through
Capability

Floor Drains in Warehouse