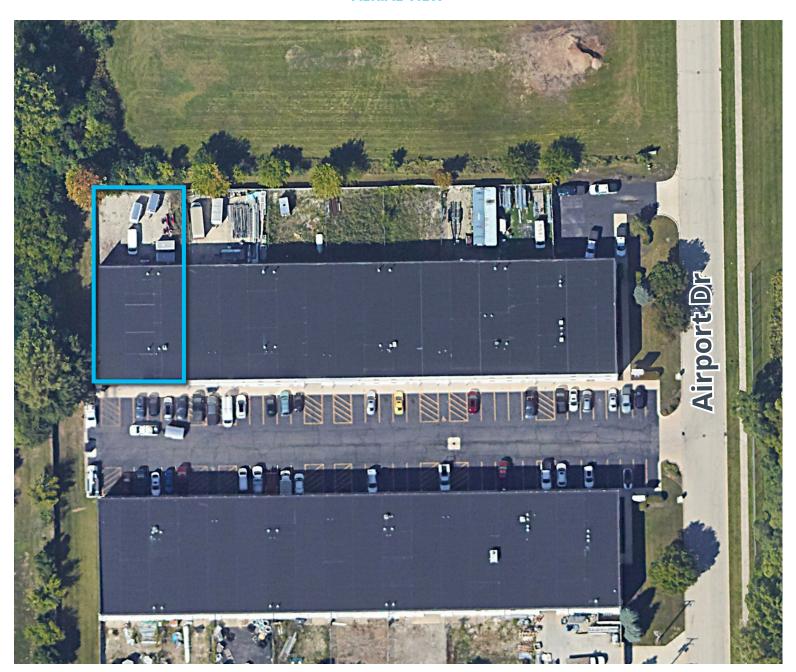

bject to Offer

### **Highlights**

- High-image industrial condo unit
- Open warehouse with drive-through capability
- Floor drains in warehouse
- High ceiling height
- Well-maintained
- Mezzanine office area
- Preferred corner unit
- Close proximity to both I-55 and I-80



±6,000 SF
INDUSTRIAL
CONDO
FOR SALE

Open Warehouse w/ Drive-Through Capability

Floor Drains in Warehouse

Mezzanine Office Area



# 121-A AIRPORT DRIVE

Joliet, IL 60431 Property Website

### **PROPERTY PHOTOS**



**Drive-in Door** 



**Drive-through Capability** 



**Warehouse Area** 



**Office Area** 

±6,000 SF
INDUSTRIAL
CONDO
FOR SALE

Open
Warehouse w/
Drive-Through
Capability

Floor Drains in Warehouse

Mezzanine Office Area



# 121-A AIRPORT DRIVE

Joliet, IL 60431 Property Website

**AERIAL VIEW**