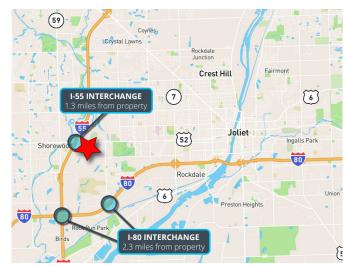

### **Highlights**

- High-image industrial condo unit
- Open warehouse with drive-through capability
- Floor drains in warehouse
- High ceiling height
- Well-maintained
- Mezzanine office area
- Preferred corner unit
- Close proximity to both I-55 and I-80