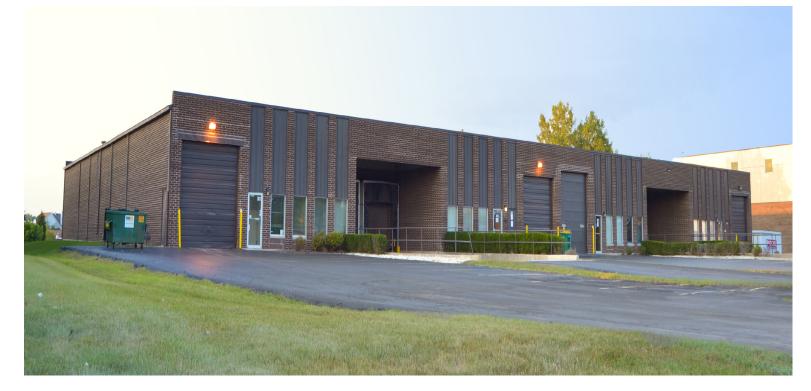

INDUSTRIAL SPACE FOR LEASE

7,818 SF

Excellent Highway Access

High-image Offices

TRANSWESTERN REAL ESTATE SERVICES

## YORKBROOK BUSINESS PARK

307 Eisenhower Lane, Lombard, IL 60148 <u>Property Website</u>

## **Highlights**

- Immediate access to I-355 and I-88
- Adjacent to Oakbrook restaurants and retail
- High-image office
- Professionally owned and managed business park with on-site property management