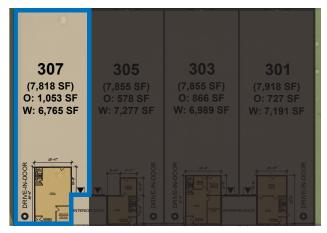

## **Specifications**

- Total Building Size: 31,446 SF
- Available Size: 7,818 SF
- Office Size: 1,053 SF
- Ceiling Height: 15'
- Loading: 1 Int Dock / 1 DID
- Lease Rate: Subject to Offer
- HVAC maintenance & repairs included in rate